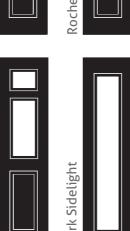

## Traditional Door Styles and Sidelights

Aspen

Kara Brass\*

Palma

Wentworth

Edwardian

Monza

Chatsworth

Safeguard sidelights have been designed to perfectly replicate the adjacent door and give your home the wow factor when installed.