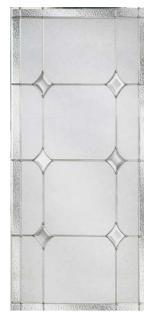

#### **Decorative Triple Glazed**

Andorra

Aspen

Edwardian

Kara Glass with Zinc or Brass Caming. Blue/Grey - Zinc only.

Lunna

Monza

Sierra Trieste

Palma

Clear

Satin

Stipple

Please note; Clear, Satin, Stipple, Bark, Chatsworth and Wentworth are double glazed.

> Visit the door designer to configure your perfect door!

> > Scan here