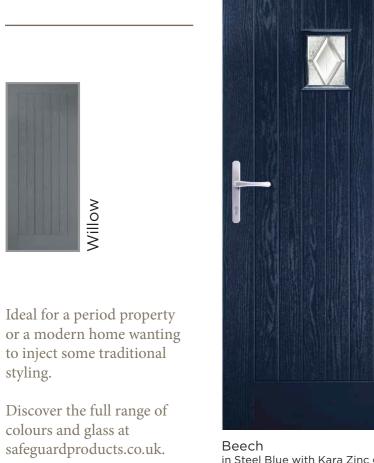

## New Cottage Range

Main image: Holly door in Telemagenta with Monza glass.

Ideal for a period property or a modern home wanting to inject some traditional styling.

Discover the full range of colours and glass at

Premium Anthracite Grey

Porcelain Blue

in Steel Blue with Kara Zinc glass

Kara Zinc or Brass Caming\*

Scotia

Lunna

Sierra

Elder in Premium Chartwell with Edwardian glass