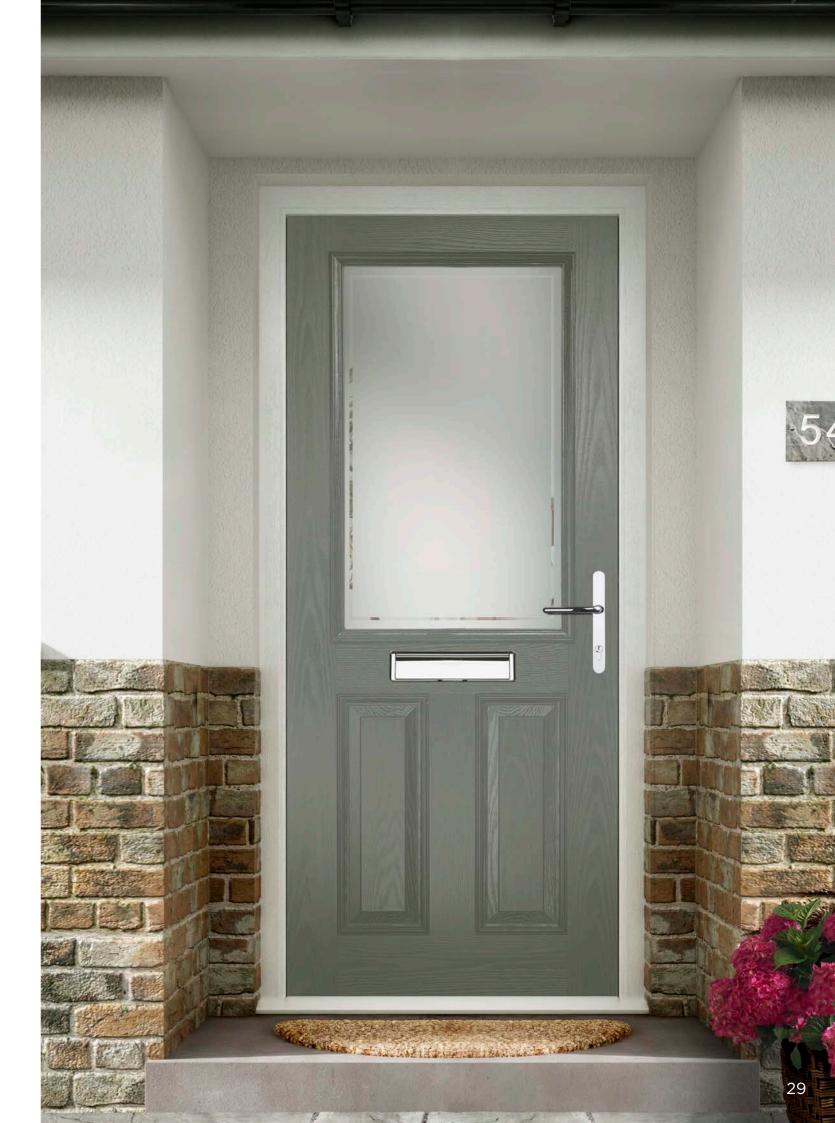

### Berkeley

Main image: Berkeley door in Pebble Grey with Edwardian glass.

The perfect solution for controlling light and privacy in your home.

Mini Blinds can be handed left or right and have a simple control mechanism to be raised or tilted with one hand. This system uses a magnetic tab rather than a traditional cord, so is completely safe for use around children. Enclosed within two panes of glass in the frame and is completely protected from damage and dust. A stylish finishing touch to any external door. Please note also available in the Conwy door.