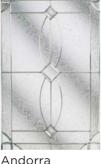

#### **Decorative Triple Glazed**

Andorra

Aspen

Edwardian

Kara Glass with Zinc or Brass Caming. Blue/Grey - Zinc only.

Lunna

Monza

Sierra Trieste

#### Balmoral\*

Main image: Balmoral door in Honey Beige with Wentworth glass.

Monza

Palma

Andorra Aspen

Scotia

Sierra

\*Also available as nxt-gen, please see nxt-gen brochure for more information.