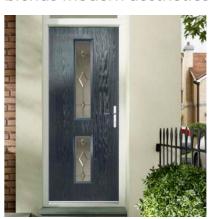

#### Turton

Main image: Turton door in Black with Kara glass.

**50% more** thermally

efficient than the

alternatives.

Edwardian

Kara Zinc

Mini Blind