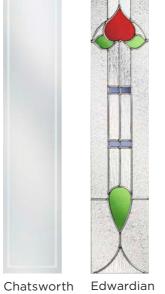

#### **Decorative Triple Glazed**

Andorra

Aspen

Edwardian

Kara Glass with Zinc or Brass Caming. Blue/Grey - Zinc only.

Lunna

Monza

Sierra Trieste

Palma

Clear

Satin

Stipple

Please note; Clear, Satin, Stipple, Bark, Chatsworth and Wentworth are double glazed.

> Visit the door designer to configure your perfect door!

> > Scan here