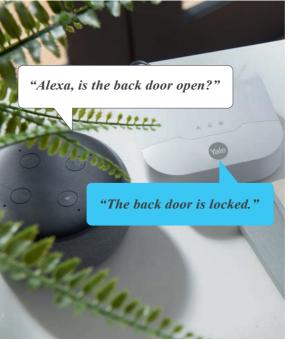

Up to £1,000 towards repairs or replacements

£1,000 compensation

Up to £250 refund on call-out fees

\*Terms and conditions apply.

? 3

Is my home safe and secure? Know the answer, at home or away with Yale SensCheck™ Door and Window Sensors.

Yale SensCheck™ Sensors put you in control of your home security.

Easy Set-up

Wireless smart connectivity

Geo-fencing security alerts

Real-time notifications of status changes

Choice of fully or part armed

Integrates with smart technology around your home

Monitoring the status of your doors and windows from anywhere at any time via the Yale Smart Living Home App. Receiving notifications and tamper alerts straight to your smartphone, or chime notifications when the status or your door or windows change.

Scan the above QR code to see how SensCheck can enhance your home security.