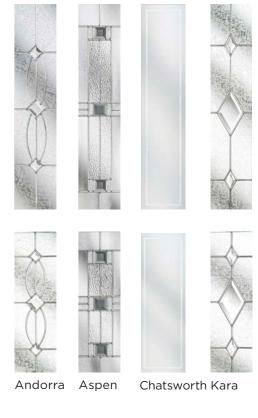

#### **Decorative Triple Glazed**

Andorra

Aspen

Edwardian

Kara Glass with Zinc or Brass Caming. Blue/Grey - Zinc only.

Lunna

Monza

Sierra Trieste

Palma

Clear

Satin

Stipple

Please note; Clear, Satin, Stipple, Bark, Chatsworth and Wentworth are double glazed.

> Visit the door designer to configure your perfect door!

> > Scan here