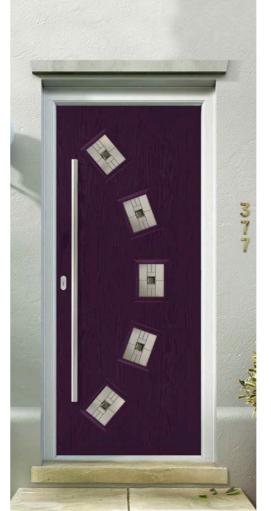

#### Pembroke

Main image: Pembroke door in Premium Anthracite Grey with Monza glass.

The Pembroke door is from our nxt-gen range. For more designs see our nxt-gen brochure.

Offering elegance and privacy, this period door design with its decorative glazed panel allows you to add the perfect finishing touch to your door. Available with a selection of locking options, hardware and decorative glass.