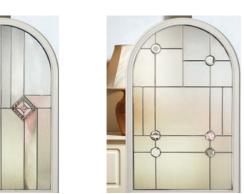

#### **Decorative Triple Glazed**

Andorra

Aspen

Edwardian

Kara Glass with Zinc or Brass Caming. Blue/Grey - Zinc only.

Lunna

Monza

Sierra Trieste

Palma

Clear

Satin

Stipple

Please note; Clear, Satin, Stipple, Bark, Chatsworth and Wentworth are double glazed.

> Visit the door designer to configure your perfect door!

> > Scan here