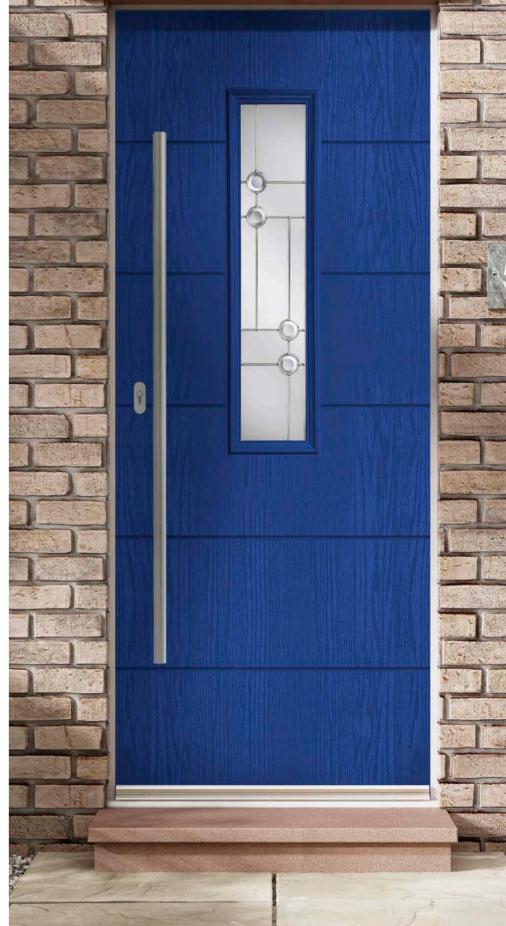

#### Bowes\*

Main image: Bowes door in Distant Blue with Lunna glass.

Matching sidelights available for Bowes door.

\*Also available as nxt-gen, please see nxt-gen brochure for more information.

25