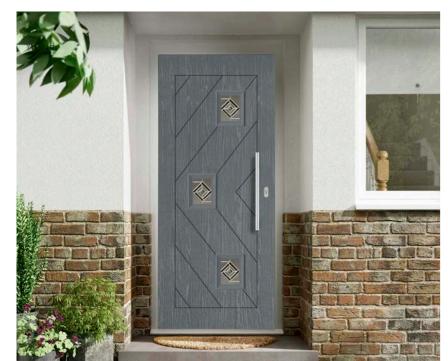

#### Pembroke

Main image: Pembroke door in Premium Anthracite Grey with Monza glass.

The Pembroke door is from our nxt-gen range. For more designs see our nxt-gen brochure.

Offering elegance and privacy, this period door design with its decorative glazed panel allows you to add the perfect finishing touch to your door. Available with a selection of locking options, hardware and decorative glass.