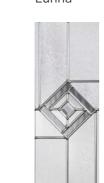

#### Bowes\*

Main image: Bowes door in Distant Blue with Lunna glass.

Matching sidelights available for Bowes door.

\*Also available as nxt-gen, please see nxt-gen brochure for more information.

25