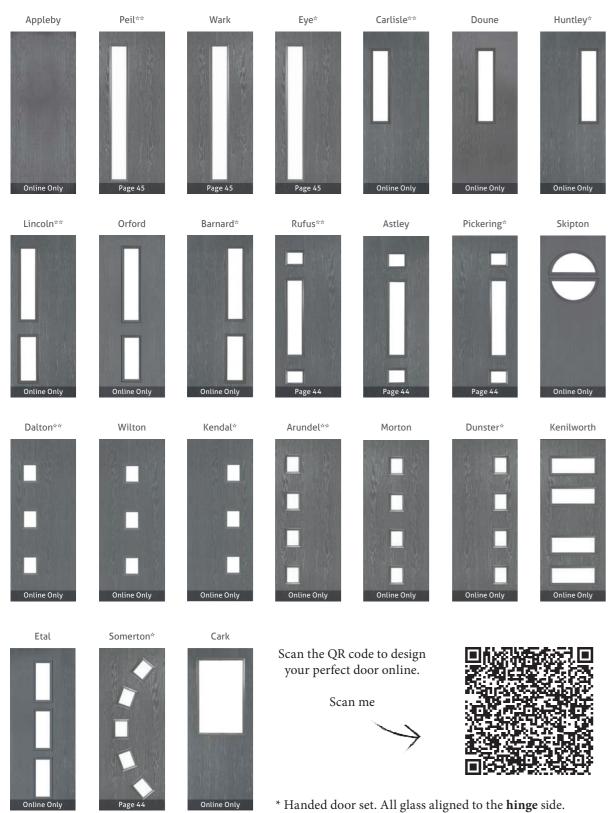

## New Cottage Range/Stable Doors

#### Contemporary Door Styles

#### Contemporary City Range

<sup>\*\*</sup> Handed door set. All glass aligned to the **handle** side.

the **handle** side.