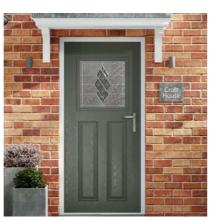

### Berkeley

Main image: Berkeley door in Pebble Grey with Edwardian glass.

The perfect solution for controlling light and privacy in your home.

Mini Blinds can be handed left or right and have a simple control mechanism to be raised or tilted with one hand. This system uses a magnetic tab rather than a traditional cord, so is completely safe for use around children. Enclosed within two panes of glass in the frame and is completely protected from damage and dust. A stylish finishing touch to any external door. Please note also available in the Conwy door.