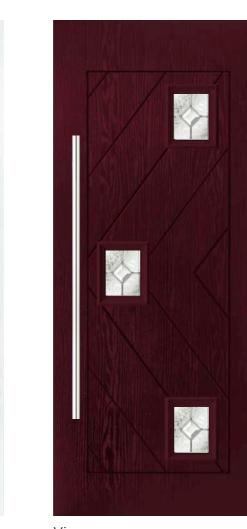

## New Cottage Range

Main image: Holly door in Telemagenta with Monza glass.

Ideal for a period property or a modern home wanting to inject some traditional styling.

Discover the full range of colours and glass at