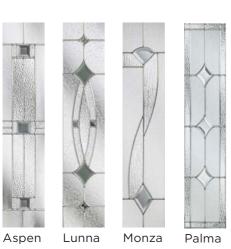

#### **Decorative Triple Glazed**

Andorra

Aspen

Edwardian

Kara Glass with Zinc or Brass Caming. Blue/Grey - Zinc only.

Lunna

Monza

Sierra Trieste

Palma

Clear

Satin

Stipple

Please note; Clear, Satin, Stipple, Bark, Chatsworth and Wentworth are double glazed.

> Visit the door designer to configure your perfect door!

> > Scan here