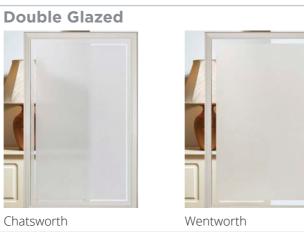

Our decorative triple glazing encapsulates the design between two panes of clear glass, protecting it from dust and

weathering, it is also easier to keep clean and stays looking good for longer.

Our double-glazed Chatsworth and Wentworth options contain the design within the unit, again protecting it from the elements.

Palma

Clear

Satin

Stipple

Please note; Clear, Satin, Stipple, Bark, Chatsworth and Wentworth are double glazed.

> Visit the door designer to configure your perfect door!

> > Scan here

Aspen

Kara Brass\*

Palma

Wentworth

Edwardian

Monza

Chatsworth

Safeguard sidelights have been designed to perfectly replicate the adjacent door and give your home the wow factor when installed.