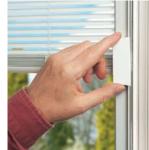

### Berkeley

Main image: Berkeley door in Pebble Grey with Edwardian glass.

The perfect solution for controlling light and privacy in your home.

Mini Blinds can be handed left or right and have a simple control mechanism to be raised or tilted with one hand. This system uses a magnetic tab rather than a traditional cord, so is completely safe for use around children. Enclosed within two panes of glass in the frame and is completely protected from damage and dust. A stylish finishing touch to any external door. Please note also available in the Conwy door.