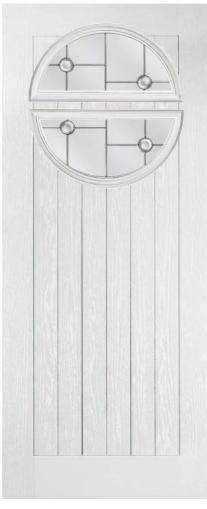

#### Pembroke

Main image: Pembroke door in Premium Anthracite Grey with Monza glass.

The Pembroke door is from our nxt-gen range. For more designs see our nxt-gen brochure.

Offering elegance and privacy, this period door design with its decorative glazed panel allows you to add the perfect finishing touch to your door. Available with a selection of locking options, hardware and decorative glass.