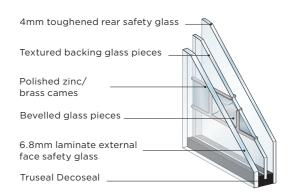

#### **Decorative Glass**

Features and benefits:

- Decorative triple glazing
- Obscure double glazing
- The decorative centre pane is sealed within the unit therefore, it is protected from dust and weathering
- Easy to clean
- 6.8mm glass laminated as standard
- 50mm units available for 70mm doors
- Glass patterns may vary
- Slight bubbles, lines and surface imperfections are all characteristics of glass. They are not to be considered as defects as they add character to decorative glass

Diagram represents a typical make up of our triple glazed glass. Please contact us for further info