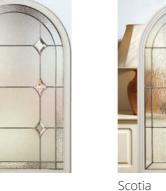

#### **Decorative Triple Glazed**

Andorra

Aspen

Edwardian

Kara Glass with Zinc or Brass Caming. Blue/Grey - Zinc only.

Lunna

Monza

Sierra Trieste

#### Balmoral\*

Main image: Balmoral door in Honey Beige with Wentworth glass.

Monza

Palma

Andorra Aspen

Scotia

Sierra

\*Also available as nxt-gen, please see nxt-gen brochure for more information.