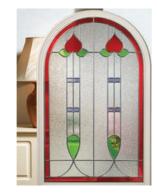

## Glass

Glass is just as an important decision for homeowners as the door design and colour. In fact, door design, colour and glass, is what makes your choice so personal as you can pick which glazing perfectly suits your taste and home.

Our decorative triple glazing encapsulates the design between two panes of clear glass, protecting it from dust and

weathering, it is also easier to keep clean and stays looking good for longer.

Our double-glazed Chatsworth and Wentworth options contain the design within the unit, again protecting it from the elements.

Both are laminated to add an extra layer of protection to your door.