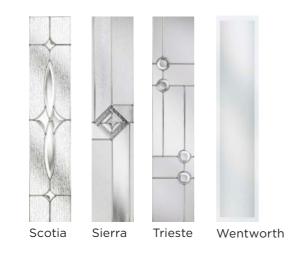

#### **Decorative Triple Glazed**

Andorra

Aspen

Edwardian

Kara Glass with Zinc or Brass Caming. Blue/Grey - Zinc only.

Lunna

Monza

Sierra Trieste

Palma

Clear

Satin

Stipple

Please note; Clear, Satin, Stipple, Bark, Chatsworth and Wentworth are double glazed.

> Visit the door designer to configure your perfect door!

> > Scan here