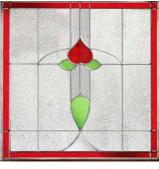

#### **Decorative Triple Glazed**

Andorra

Aspen

Edwardian

Kara Glass with Zinc or Brass Caming. Blue/Grey - Zinc only.

Lunna

Monza

Sierra Trieste

Palma

Clear

Satin

Stipple

Please note; Clear, Satin, Stipple, Bark, Chatsworth and Wentworth are double glazed.

> Visit the door designer to configure your perfect door!

> > Scan here