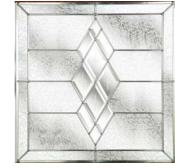

#### **Decorative Triple Glazed**

Andorra

Aspen

Edwardian

Kara Glass with Zinc or Brass Caming. Blue/Grey - Zinc only.

Lunna

Monza

Sierra Trieste

Palma

Clear

Satin

Stipple

Please note; Clear, Satin, Stipple, Bark, Chatsworth and Wentworth are double glazed.

> Visit the door designer to configure your perfect door!

> > Scan here