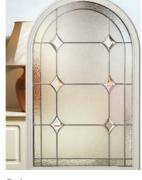

#### **Decorative Triple Glazed**

Andorra

Aspen

Edwardian

Kara Glass with Zinc or Brass Caming. Blue/Grey - Zinc only.

Lunna

Monza

Sierra Trieste

Palma

Clear

Satin

Stipple

Please note; Clear, Satin, Stipple, Bark, Chatsworth and Wentworth are double glazed.

> Visit the door designer to configure your perfect door!

> > Scan here