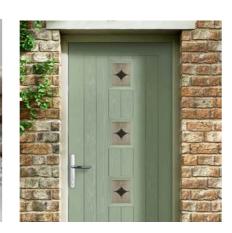

### Berkeley

Main image: Berkeley door in Pebble Grey with Edwardian glass.

The perfect solution for controlling light and privacy in your home.

Mini Blinds can be handed left or right and have a simple control mechanism to be raised or tilted with one hand. This system uses a magnetic tab rather than a traditional cord, so is completely safe for use around children. Enclosed within two panes of glass in the frame and is completely protected from damage and dust. A stylish finishing touch to any external door. Please note also available in the Conwy door.