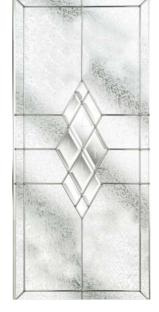

#### Balmoral\*

Main image: Balmoral door in Honey Beige with Wentworth glass.

Monza

Palma

Andorra Aspen

Scotia

Sierra

\*Also available as nxt-gen, please see nxt-gen brochure for more information.