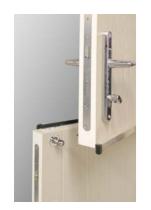

#### Reinforced core

The reinforced central board gives you extra reassurance that your Safeguard door is both solid and secure.

#### Yale Platinum 3 Star Cylinder.

Strong, versatile and secure this cylinder offers the ultimate home protection.

The Platinum 3 Star Cylinder is Yale's most secure lock yet. That's why they are offering £1000 guarantee if your cylinder snaps during the unlikely event of a break-in.

Lockmaster's signature hook designed with security in mind.

SensCheck™ compatible. Check the status of your home, anytime, anywhere.

12