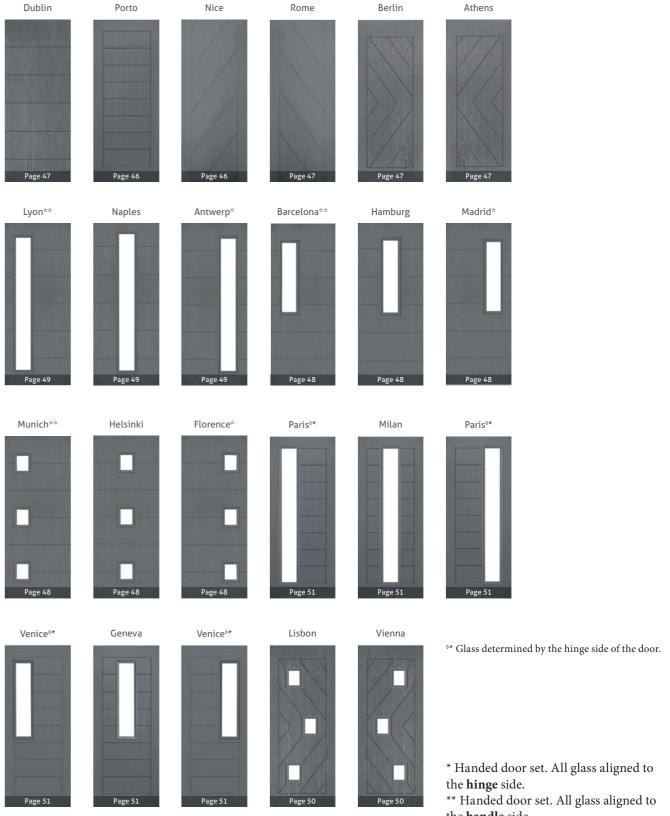

## Contemporary City Collection

Our Contemporary City
Collection doors are an
eagerly anticipated addition
to our already popular
contemporary range. Six
on-trend solid grooved
styles that are sure to make
a statement on your home.

Porto In Green

Nice In Blue

Athens In Red

Dublin In Premium Chartwell

## Contemporary City Collection

Main image: Hamburg door in Ultramarine Blue with Trieste glass.

Hamburg In Honey Beige with Sierra glass

Helsinki In Duck Egg with Trieste glass

Naples In Agate Grey with Radiant glass

## Contemporary City Collection

Our Contemporary City Collection doors are an eagerly anticipated addition to our already popular contemporary range. These on-trend grooved styles will make a statement on your home.

Discover the full range of colours and glass, scan here...

Lisbon In White with Lunna glass

Vienna In Wine Red with Andorra glass

Geneva In Buckingham Grey with Trieste glass

Milan In Purple Violet with Radiant glass