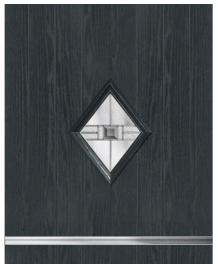

#### Pembroke

Main image: Pembroke door in Premium Anthracite Grey with Monza glass.

The Pembroke door is from our nxt-gen range. For more designs see our nxt-gen brochure.

Offering elegance and privacy, this period door design with its decorative glazed panel allows you to add the perfect finishing touch to your door. Available with a selection of locking options, hardware and decorative glass.