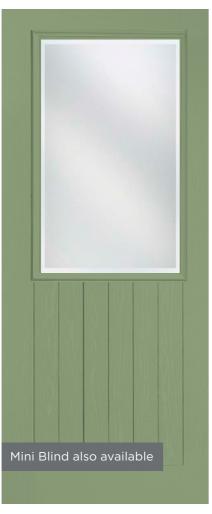

### Berkeley

Main image: Berkeley door in Pebble Grey with Edwardian glass.

The perfect solution for controlling light and privacy in your home.

Mini Blinds can be handed left or right and have a simple control mechanism to be raised or tilted with one hand. This system uses a magnetic tab rather than a traditional cord, so is completely safe for use around children. Enclosed within two panes of glass in the frame and is completely protected from damage and dust. A stylish finishing touch to any external door. Please note also available in the Conwy door.