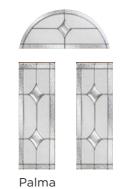

Palma

Clear

Satin

Stipple

Please note; Clear, Satin, Stipple, Bark, Chatsworth and Wentworth are double glazed.

> Visit the door designer to configure your perfect door!

> > Scan here