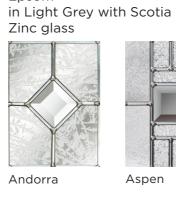

#### **Decorative Triple Glazed**

Andorra

Aspen

Edwardian

Kara Glass with Zinc or Brass Caming. Blue/Grey - Zinc only.

Lunna

Monza

Sierra Trieste