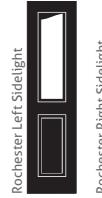

## Traditional Door Styles and Sidelights

Aspen

Kara Brass\*

Palma

Wentworth

Edwardian

Monza

Chatsworth

Safeguard sidelights have been designed to perfectly replicate the adjacent door and give your home the wow factor when installed.