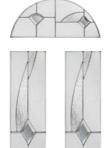

#### **Decorative Triple Glazed**

Andorra

Aspen

Edwardian

Kara Glass with Zinc or Brass Caming. Blue/Grey - Zinc only.

Lunna

Monza

Sierra Trieste

Palma

Clear

Satin

Stipple

Please note; Clear, Satin, Stipple, Bark, Chatsworth and Wentworth are double glazed.

> Visit the door designer to configure your perfect door!

> > Scan here