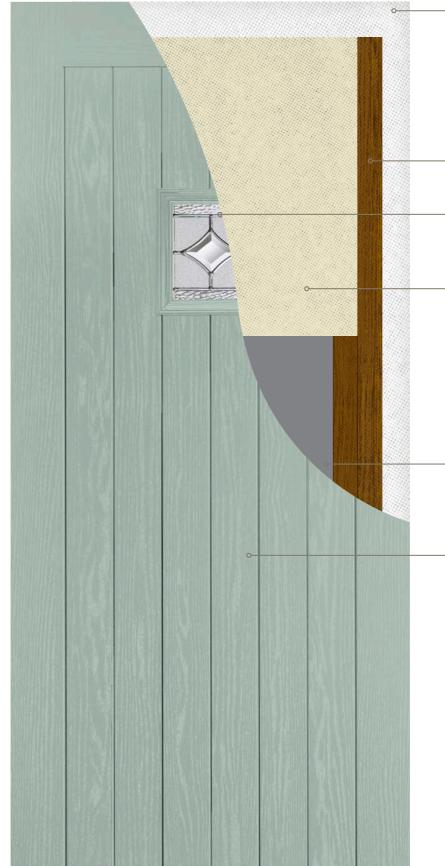

#### **Decorative Glass**

Features and benefits:

- Decorative triple glazing
- Obscure double glazing
- The decorative centre pane is sealed within the unit therefore, it is protected from dust and weathering
- Easy to clean
- 6.8mm glass laminated as standard
- 50mm units available for 70mm doors
- Glass patterns may vary
- Slight bubbles, lines and surface imperfections are all characteristics of glass. They are not to be considered as defects as they add character to decorative glass

Diagram represents a typical make up of our triple glazed glass. Please contact us for further info