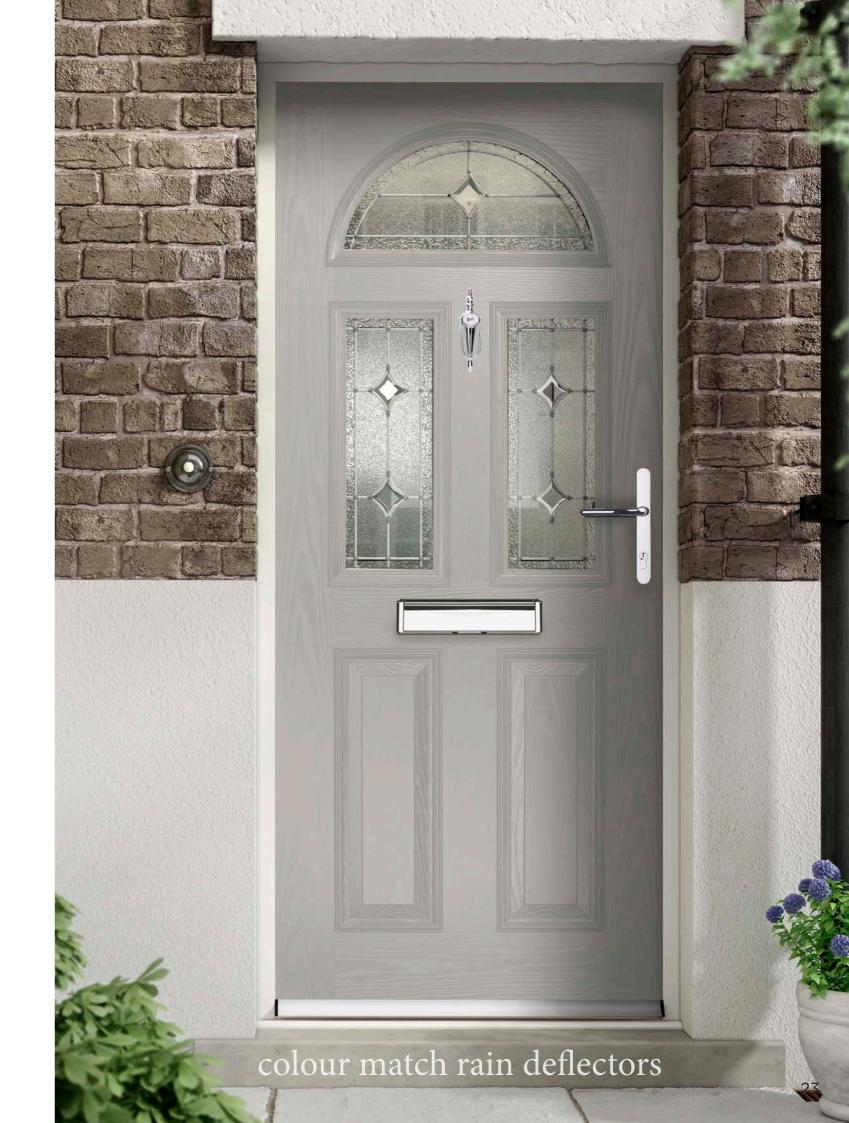

### Berkeley

Main image: Berkeley door in Pebble Grey with Edwardian glass.

The perfect solution for controlling light and privacy in your home.

Mini Blinds can be handed left or right and have a simple control mechanism to be raised or tilted with one hand. This system uses a magnetic tab rather than a traditional cord, so is completely safe for use around children. Enclosed within two panes of glass in the frame and is completely protected from damage and dust. A stylish finishing touch to any external door. Please note also available in the Conwy door.