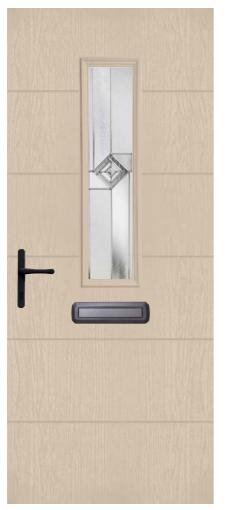

#### Pembroke

Main image: Pembroke door in Premium Anthracite Grey with Monza glass.

The Pembroke door is from our nxt-gen range. For more designs see our nxt-gen brochure.

Offering elegance and privacy, this period door design with its decorative glazed panel allows you to add the perfect finishing touch to your door. Available with a selection of locking options, hardware and decorative glass.