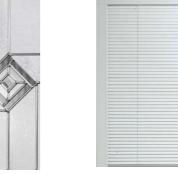

### Berkeley

Main image: Berkeley door in Pebble Grey with Edwardian glass.

The perfect solution for controlling light and privacy in your home.

Mini Blinds can be handed left or right and have a simple control mechanism to be raised or tilted with one hand. This system uses a magnetic tab rather than a traditional cord, so is completely safe for use around children. Enclosed within two panes of glass in the frame and is completely protected from damage and dust. A stylish finishing touch to any external door. Please note also available in the Conwy door.