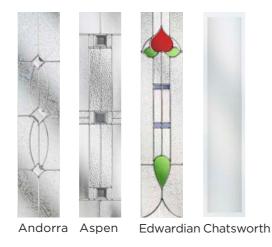

#### **Decorative Triple Glazed**

Andorra

Aspen

Edwardian

Kara Glass with Zinc or Brass Caming. Blue/Grey - Zinc only.

Lunna

Monza

Sierra Trieste

Palma

Clear

Satin

Stipple

Please note; Clear, Satin, Stipple, Bark, Chatsworth and Wentworth are double glazed.

> Visit the door designer to configure your perfect door!

> > Scan here