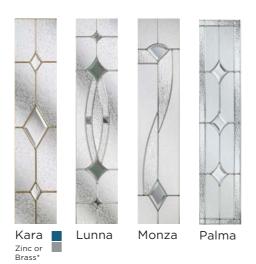

#### **Decorative Triple Glazed**

Andorra

Aspen

Edwardian

Kara Glass with Zinc or Brass Caming. Blue/Grey - Zinc only.

Lunna

Monza

Sierra Trieste

Palma

Clear

Satin

Stipple

Please note; Clear, Satin, Stipple, Bark, Chatsworth and Wentworth are double glazed.

> Visit the door designer to configure your perfect door!

> > Scan here