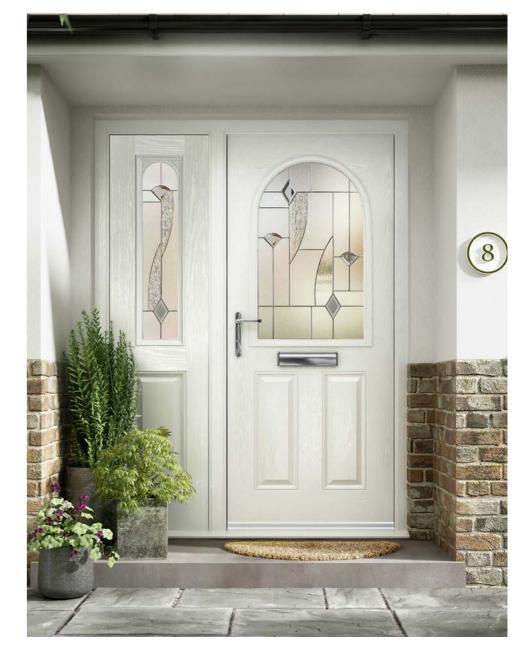

# Traditional

Introducing the perfect blend of security, style, and durability - our exquisite range of Traditional composite doors! Designed to enhance the aesthetic appeal of your home while providing unparalleled protection, our composite doors are the epitome of excellence.

#### Balmoral\*

Main image: Balmoral door in Honey Beige with Wentworth glass.

Monza

Palma

Andorra Aspen

Scotia

Sierra

\*Also available as nxt-gen, please see nxt-gen brochure for more information.