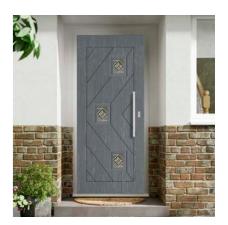

#### Pembroke

Main image: Pembroke door in Premium Anthracite Grey with Monza glass.

The Pembroke door is from our nxt-gen range. For more designs see our nxt-gen brochure.

Offering elegance and privacy, this period door design with its decorative glazed panel allows you to add the perfect finishing touch to your door. Available with a selection of locking options, hardware and decorative glass.