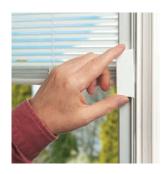

### Berkeley

Main image: Berkeley door in Pebble Grey with Edwardian glass.

The perfect solution for controlling light and privacy in your home.

Mini Blinds can be handed left or right and have a simple control mechanism to be raised or tilted with one hand. This system uses a magnetic tab rather than a traditional cord, so is completely safe for use around children. Enclosed within two panes of glass in the frame and is completely protected from damage and dust. A stylish finishing touch to any external door. Please note also available in the Conwy door.