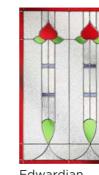

### Berkeley

Main image: Berkeley door in Pebble Grey with Edwardian glass.

The perfect solution for controlling light and privacy in your home.

Mini Blinds can be handed left or right and have a simple control mechanism to be raised or tilted with one hand. This system uses a magnetic tab rather than a traditional cord, so is completely safe for use around children. Enclosed within two panes of glass in the frame and is completely protected from damage and dust. A stylish finishing touch to any external door. Please note also available in the Conwy door.