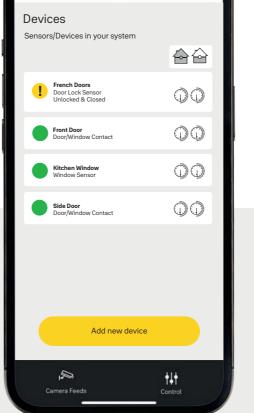

Yale SensCheck™ Sensors put you in control of your home security.

Easy Set-up

Wireless smart connectivity

Geo-fencing security alerts

Real-time notifications of status changes

Choice of fully or part armed

Integrates with smart technology around your home

Monitoring the status of your doors and windows from anywhere at any time via the Yale Smart Living Home App. Receiving notifications and tamper alerts straight to your smartphone, or chime notifications when the status or your door or windows change.