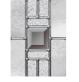

#### **Technical Figures**

A Safeguard GRP composite door has a wealth of facts and figures that prove its quality. The door:

- Reduces outdoor noise by an average of 31dB
- Achieves Global Warming Potential (GWP) score of less than 5
- Achieves Ozone Depletion Potential (ODP) score of zero

#### **Decorative Glass**

Features and benefits:

- Decorative triple glazing
- Obscure double glazing
- The decorative centre pane is sealed within the unit therefore, it is protected from dust and weathering
- Easy to clean
- 6.8mm glass laminated as standard
- 50mm units available for 70mm doors
- Glass patterns may vary
- Slight bubbles, lines and surface imperfections are all characteristics of glass. They are not to be considered as defects as they add character to decorative glass

Diagram represents a typical make up of our triple glazed glass. Please contact us for further info