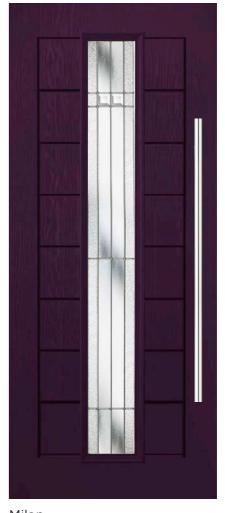

Discover the full range of colours and glass, scan here...

Lisbon In White with Lunna glass

Vienna In Wine Red with Andorra glass

Geneva In Buckingham Grey with Trieste glass

Milan In Purple Violet with Radiant glass