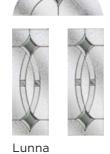

#### **Decorative Triple Glazed**

Andorra

Aspen

Edwardian

Kara Glass with Zinc or Brass Caming. Blue/Grey - Zinc only.

Lunna

Monza

Sierra Trieste