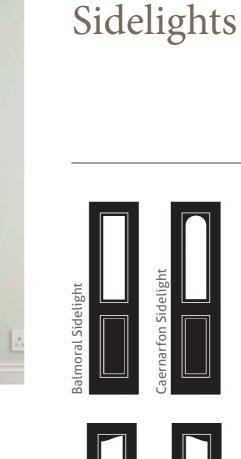

## Traditional Door Styles and Sidelights

Aspen

Kara Brass\*

Palma

Wentworth

Edwardian

Monza

Chatsworth

Safeguard sidelights have been designed to perfectly replicate the adjacent door and give your home the wow factor when installed.