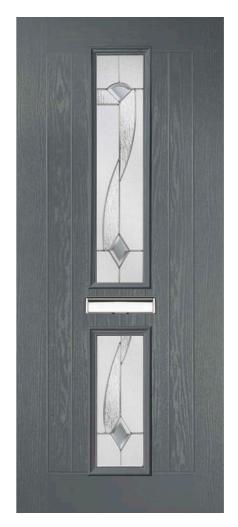

#### Pembroke

Main image: Pembroke door in Premium Anthracite Grey with Monza glass.

The Pembroke door is from our nxt-gen range. For more designs see our nxt-gen brochure.

Offering elegance and privacy, this period door design with its decorative glazed panel allows you to add the perfect finishing touch to your door. Available with a selection of locking options, hardware and decorative glass.