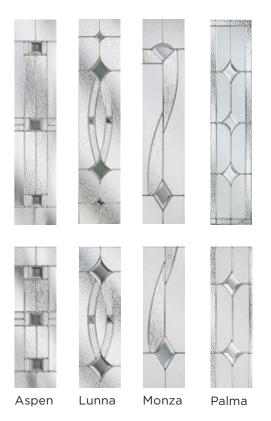

#### **Decorative Triple Glazed**

Andorra

Aspen

Edwardian

Kara Glass with Zinc or Brass Caming. Blue/Grey - Zinc only.

Lunna

Monza

Sierra Trieste

Palma

Clear

Satin

Stipple

Please note; Clear, Satin, Stipple, Bark, Chatsworth and Wentworth are double glazed.

> Visit the door designer to configure your perfect door!

> > Scan here