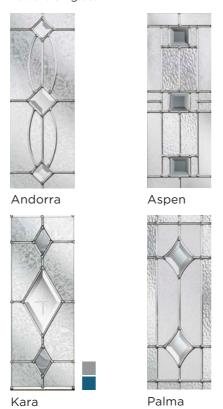

#### **Decorative Triple Glazed**

Andorra

Aspen

Edwardian

Kara Glass with Zinc or Brass Caming. Blue/Grey - Zinc only.

Lunna

Monza

Sierra Trieste

Palma

Clear

Satin

Stipple

Please note; Clear, Satin, Stipple, Bark, Chatsworth and Wentworth are double glazed.

> Visit the door designer to configure your perfect door!

> > Scan here