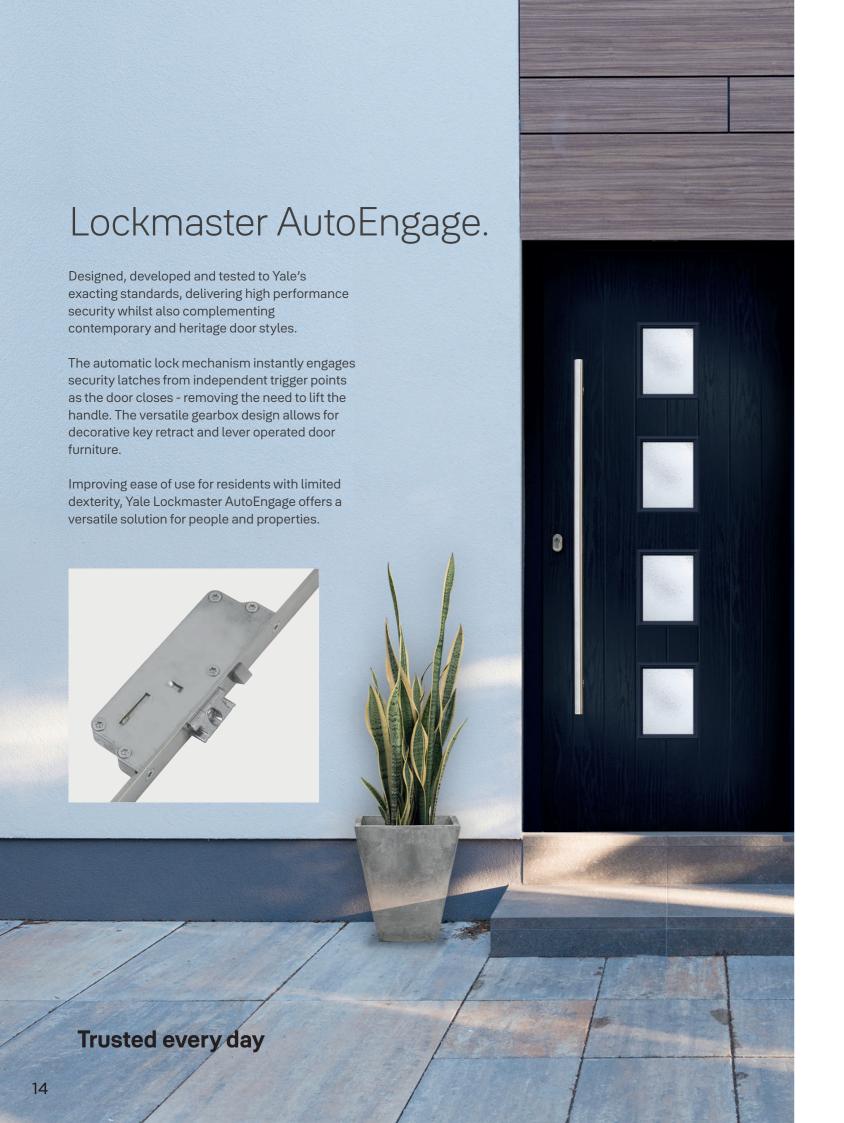

Lockmaster's signature hook designed with security in mind.

SensCheck™ compatible. Check the status of your home, anytime, anywhere.

12