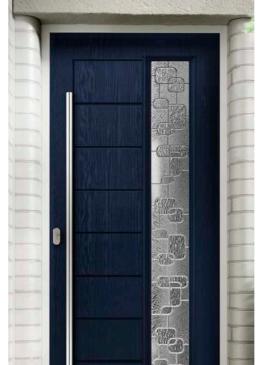

#### Bowes\*

Main image: Bowes door in Distant Blue with Lunna glass.

Matching sidelights available for Bowes door.

\*Also available as nxt-gen, please see nxt-gen brochure for more information.

25