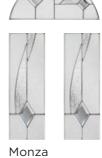

#### **Decorative Triple Glazed**

Andorra

Aspen

Edwardian

Kara Glass with Zinc or Brass Caming. Blue/Grey - Zinc only.

Lunna

Monza

Sierra Trieste