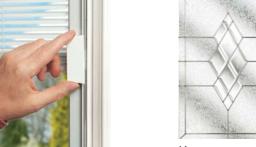

### Berkeley

Main image: Berkeley door in Pebble Grey with Edwardian glass.

The perfect solution for controlling light and privacy in your home.

Mini Blinds can be handed left or right and have a simple control mechanism to be raised or tilted with one hand. This system uses a magnetic tab rather than a traditional cord, so is completely safe for use around children. Enclosed within two panes of glass in the frame and is completely protected from damage and dust. A stylish finishing touch to any external door. Please note also available in the Conwy door.