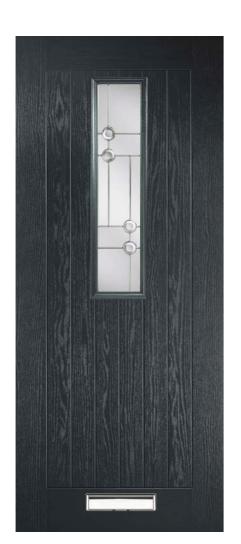

#### Pembroke

Main image: Pembroke door in Premium Anthracite Grey with Monza glass.

The Pembroke door is from our nxt-gen range. For more designs see our nxt-gen brochure.

Offering elegance and privacy, this period door design with its decorative glazed panel allows you to add the perfect finishing touch to your door. Available with a selection of locking options, hardware and decorative glass.