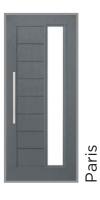

### Leeds\*

Main image: Leeds door in Light Grey with Palma glass.

Aspen

Scotia

\*Also available as nxt-gen, please see nxt-gen brochure for more information.