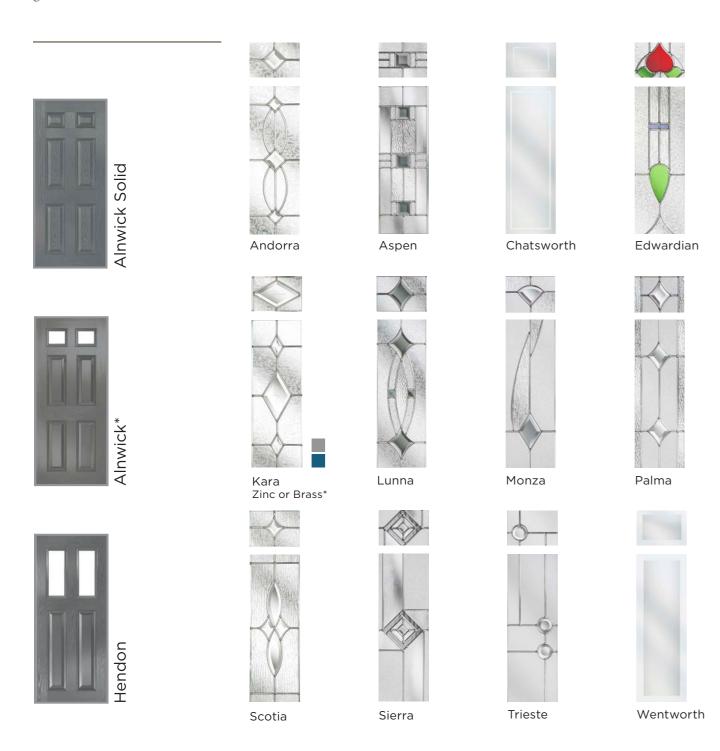

#### Choose your door style

Your front door is the first thing visitors will see. Cherry-pick your perfect design from a wide variety of traditional and contemporary styles. Use our online door-designer to create your new front door today at safeguardproducts.co.uk.

#### Choose your glass design

Complement your new composite door with one of our decorative glass designs. Providing the finishing touch, there's a design to suit every property style - traditional, period, contemporary and modern.

## Traditional Door Styles and Sidelights

#### **Decorative Triple Glazed**

Andorra

Aspen

Edwardian

Kara Glass with Zinc or Brass Caming. Blue/Grey - Zinc only.

Lunna

Monza

Sierra Trieste

Palma

Clear

Satin

Stipple

Please note; Clear, Satin, Stipple, Bark, Chatsworth and Wentworth are double glazed.

> Visit the door designer to configure your perfect door!

> > Scan here