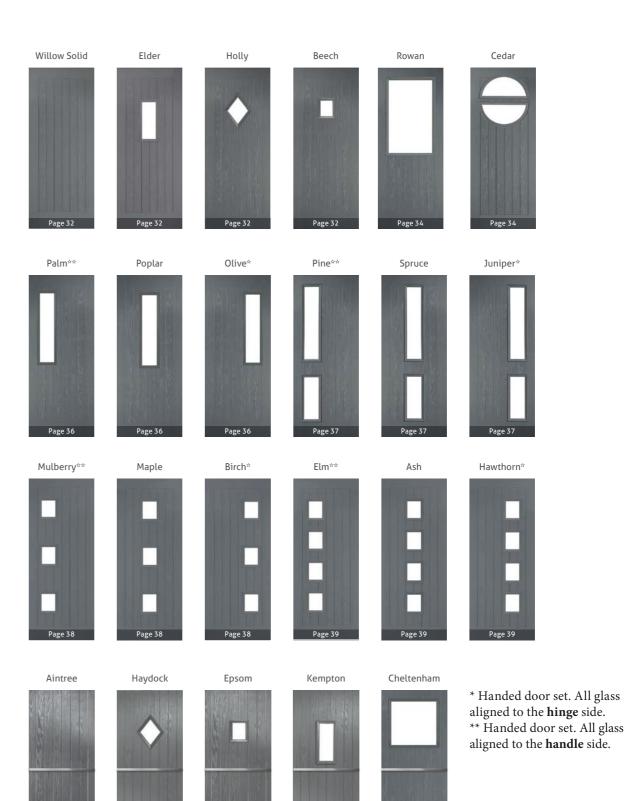

## Traditional Door Styles and Sidelights

# Balmoral Solid Balmoral Solid Balmoral Caernarfon Rochester Leeds Edinburgh Richmond Page 20 Page 22 Page 22 Alnwick Solid Alnwick Bowes Hendon Berkeley Conwy Durham Page 24 Page 24 Page 24 Page 24 Page 24 Page 24 Page 26 Page 28

\*Balmoral, Leeds, Edinburgh, Conwy, Bowes and Alnwick styles are also available as nxt-gen. See nxt-gen brochure for details.

Visit the door designer to configure your perfect door!

Scan here