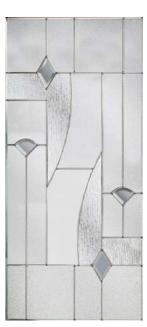

### Berkeley

Main image: Berkeley door in Pebble Grey with Edwardian glass.

The perfect solution for controlling light and privacy in your home.

Mini Blinds can be handed left or right and have a simple control mechanism to be raised or tilted with one hand. This system uses a magnetic tab rather than a traditional cord, so is completely safe for use around children. Enclosed within two panes of glass in the frame and is completely protected from damage and dust. A stylish finishing touch to any external door. Please note also available in the Conwy door.