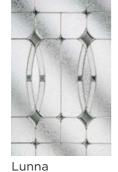

#### **Decorative Triple Glazed**

Andorra

Aspen

Edwardian

Kara Glass with Zinc or Brass Caming. Blue/Grey - Zinc only.

Lunna

Monza

Sierra Trieste

#### Bowes\*

Main image: Bowes door in Distant Blue with Lunna glass.

Matching sidelights available for Bowes door.

\*Also available as nxt-gen, please see nxt-gen brochure for more information.

25

Premium Anthracite Grey

Porcelain Blue

in Steel Blue with Kara Zinc glass

Kara Zinc or Brass Caming\*

Scotia

Lunna

Sierra

Elder in Premium Chartwell with Edwardian glass

Haydock in Premium Anthracite Grey with Aspen glass

Lunna

Scotia

Monza

Epsom

Andorra

Lunna

Sierra

Kempton in Premium Anthracite Grey with Palma glass

Edwardian

Lunna

Discover the full range of colours and glass, scan here...

Lisbon In White with Lunna glass

Vienna In Wine Red with Andorra glass

Geneva In Buckingham Grey with Trieste glass

Milan In Purple Violet with Radiant glass