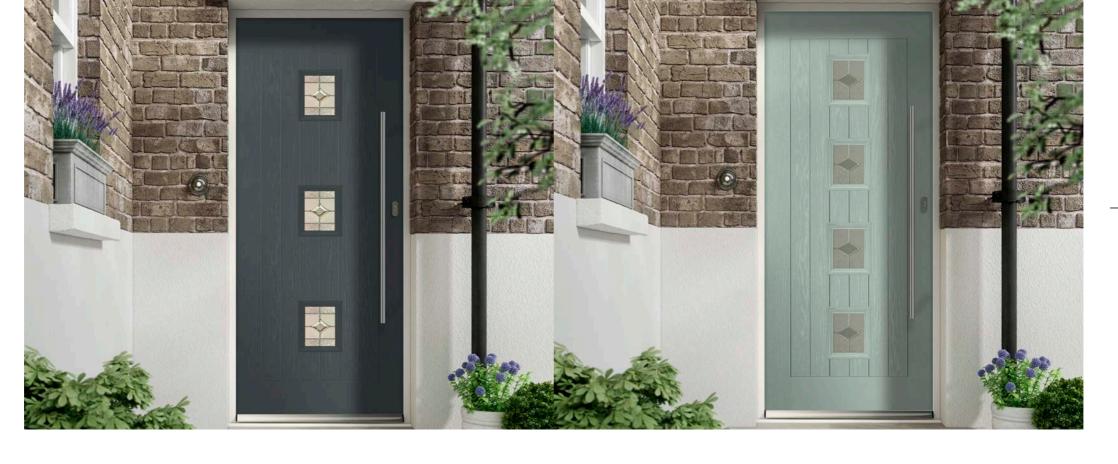

#### Pembroke

Main image: Pembroke door in Premium Anthracite Grey with Monza glass.

The Pembroke door is from our nxt-gen range. For more designs see our nxt-gen brochure.

Offering elegance and privacy, this period door design with its decorative glazed panel allows you to add the perfect finishing touch to your door. Available with a selection of locking options, hardware and decorative glass.

Premium Anthracite Grey

Porcelain Blue

in Steel Blue with Kara Zinc glass

Kara Zinc or Brass Caming\*

Scotia

Lunna

Sierra

Elder in Premium Chartwell with Edwardian glass