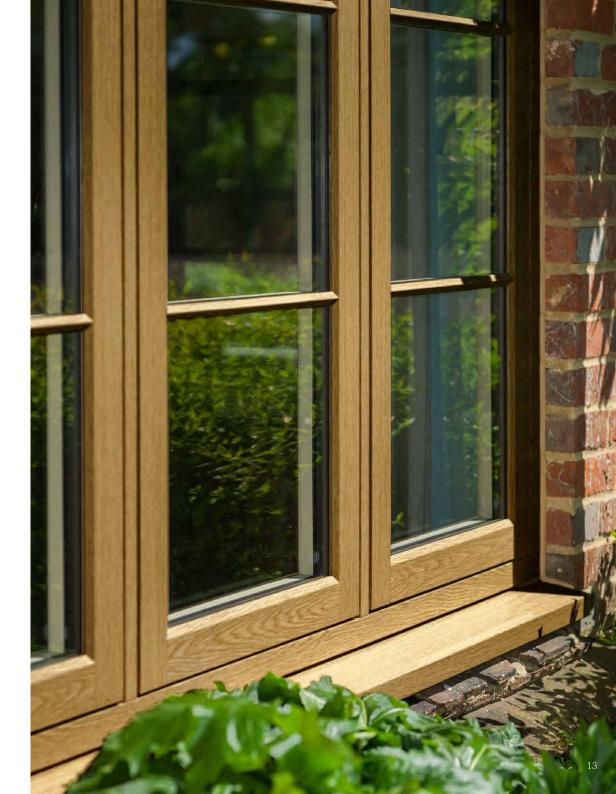

Timberlook sightlines are spot on. Our Flush
Casements have perfectly balanced dummy sashes
and replicate the appearance of timber frame
construction with mortise and tenon looking
jointing. There is a great selection of period
colours and wood-effect finishes, including a
timber-grained, white or cream painted effect.

Timberlook is a new Flush Sash Window system that boasts a square mortise & tenon looking fabrication for both sash and outerframe, instead of the tell-tale mitred joints that would normally identify a window as being fabricated from PVCu.