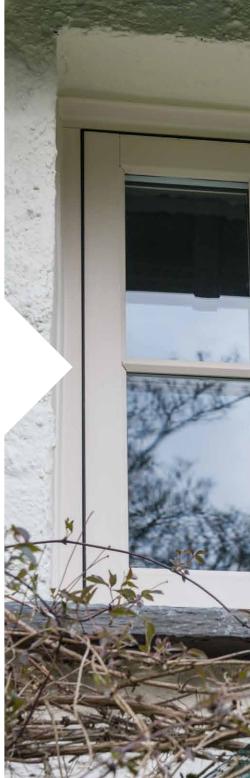

Timberlook sightlines are spot on. Our Flush
Casements have perfectly balanced dummy sashes
and replicate the appearance of timber frame
construction with mortise and tenon looking
jointing. There is a great selection of period
colours and wood-effect finishes, including a
timber-grained, white or cream painted effect.

Timberlook is a new Flush Sash Window system that boasts a square mortise & tenon looking fabrication for both sash and outerframe, instead of the tell-tale mitred joints that would normally identify a window as being fabricated from PVCu.

Additionally, the Timberlook Flush Sash has a 70mm back to front frame size to make your installation fast, a slim 60mm sash to replicate a timber sash, and a night latch as standard.

Timberlook Flush Casement windows are designed to deliver fantastic thermal performance using 24mm sealed-unit double glazing. The overall energy effciency is dependent upon the actual glass, the construction of the sealed unit, the gas used to fill it and the ratio of glass to frame. We'll work with you to find the best combination for your home and how you use it.