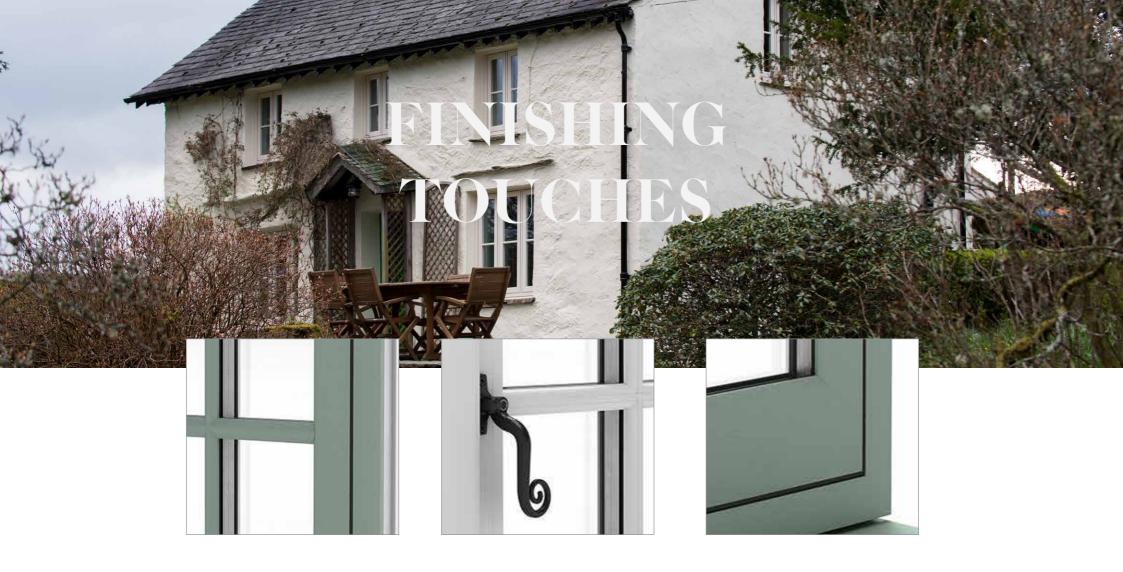

Colours and wood finishes have been carefully selected to complement different building materials, periods and environments. There are soft, subtle shades: delicate creams and greens, striking greys and a host of timber effects.

# **COLOURS**

The colours and finishes in the range allow you to match the style and fashions of any era with shades chosen to complement different types of brick, stone and render and a range of wood effects including oaks and rosewood grains.

For more modern homes, there are smart greys with flat surfaces and for black and white timber-framed houses a deep, dark colour that's almost black. And if you want to match your interior décor or features, our dual-colour options might be the answer you're looking for.