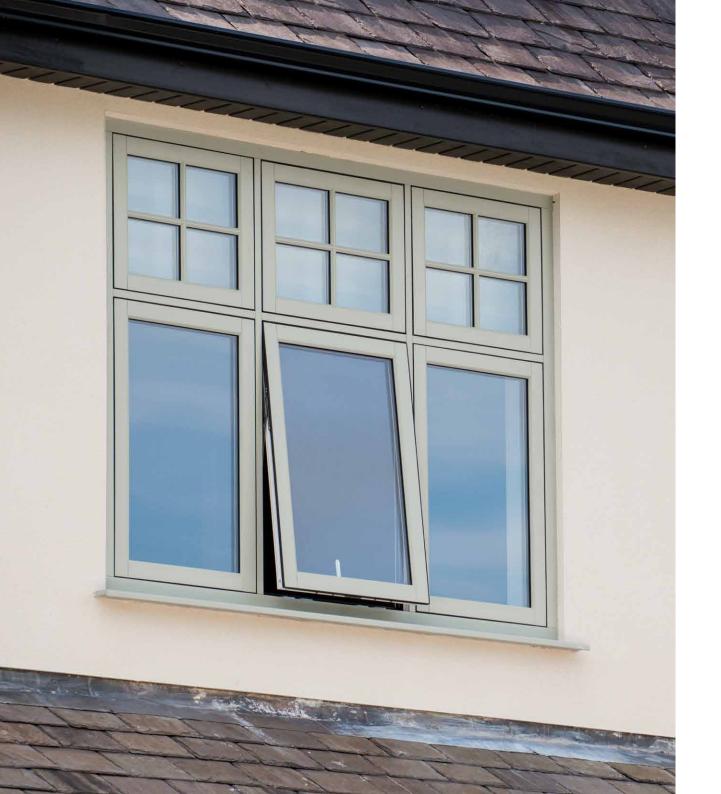

#### **Dual Setting Night Vent**

Unique to the Timberlook Flush Casement windows is a dual setting for night ventilation.

Timberlook Flush Sash Windows are supplied with high performance security systems. The espganolette and striker provide an effective, secure locking system with a smooth closing action.

As a Secured by Design approved product, it meets PAS024:2012 with ease and is perfect for flush fitting windows.

The Timberlook Flush Sash comes with a night latch as standard.

Let's get the jargon out of the way. A casement is simply a window held on hinges in a frame.