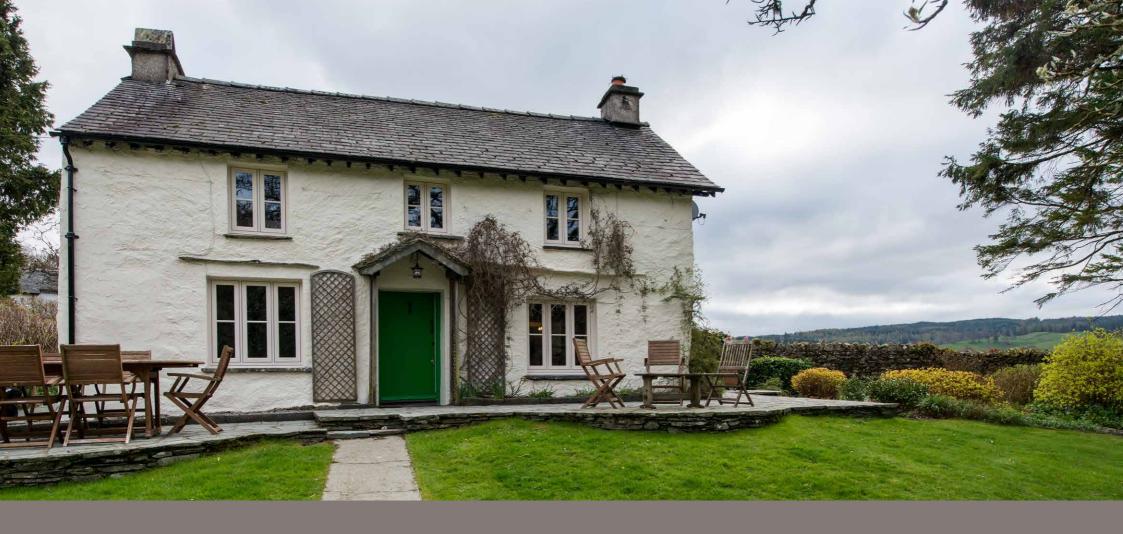

HERITAGE WINDOW

We're fortunate to have a rich tradition and history. It's reflected in our buildings which show the changing trends in architecture and the development of the craftsmen's skills. Our diverse geology is shown in the materials we've used: rich red clays, soft grey limestone, Welsh slate, crystalline granite, and sharp, scalloped flints. Every bit of our past is precious because it's made us who we are.

Every era has its own revolutionaries: those who break the mould, strike out, create a building that redefines a home.

When that happens, the rules change. Tall buildings become wide buildings, rich becomes simple, and texture and colour replace detail and ornament. The inspirational architects who have shown such vision have made our culture richer and have opened our eyes to new possibilities.