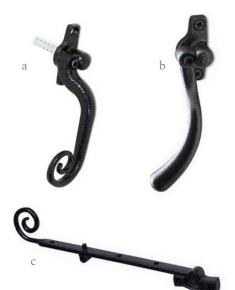

### **Premium Regency Furniture**

*Teardrop*Antique Black, Chrome,
Satin Silver, Gold

Monkey Tail
Antique Black, Chrome,
Satin Silver, Gold

Dummy Stays Antique Black, Chrome, Satin Silver, Gold

#### **Standard Handles**

White, Gold, Satin Gold, Antique Black, Chrome, Satin Silver

White Chrome Gold

Satin Gold Satin Silver Antique Black

a. Premium Regency Monkey-Tail Hand b. Premium Regency Teardrop Handle c. Premium Regency Dummy Stay