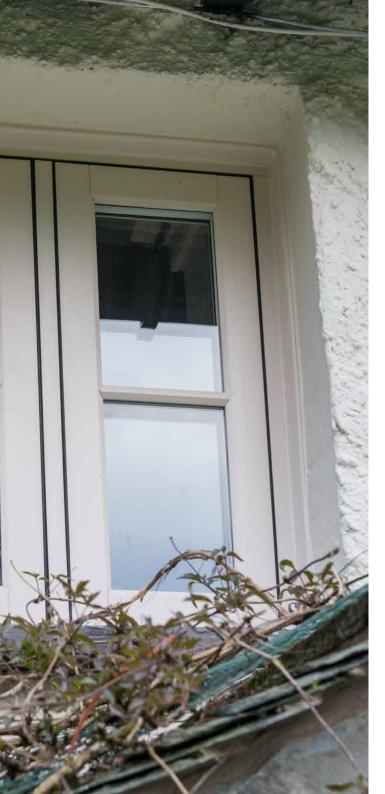

Timberlook sightlines are spot on. Our Flush
Casements have perfectly balanced dummy sashes
and replicate the appearance of timber frame
construction with mortise and tenon looking
jointing. There is a great selection of period
colours and wood-effect finishes, including a
timber-grained, white or cream painted effect.

Timberlook is a new Flush Sash Window system that boasts a square mortise & tenon looking fabrication for both sash and outerframe, instead of the tell-tale mitred joints that would normally identify a window as being fabricated from PVCu.

Additionally, the Timberlook Flush Sash has a 70mm back to front frame size to make your installation fast, a slim 60mm sash to replicate a timber sash, and a night latch as standard.

Timberlook Flush Casement windows are designed to deliver fantastic thermal performance using 24mm sealed-unit double glazing. The overall energy effciency is dependent upon the actual glass, the construction of the sealed unit, the gas used to fill it and the ratio of glass to frame. We'll work with you to find the best combination for your home and how you use it.