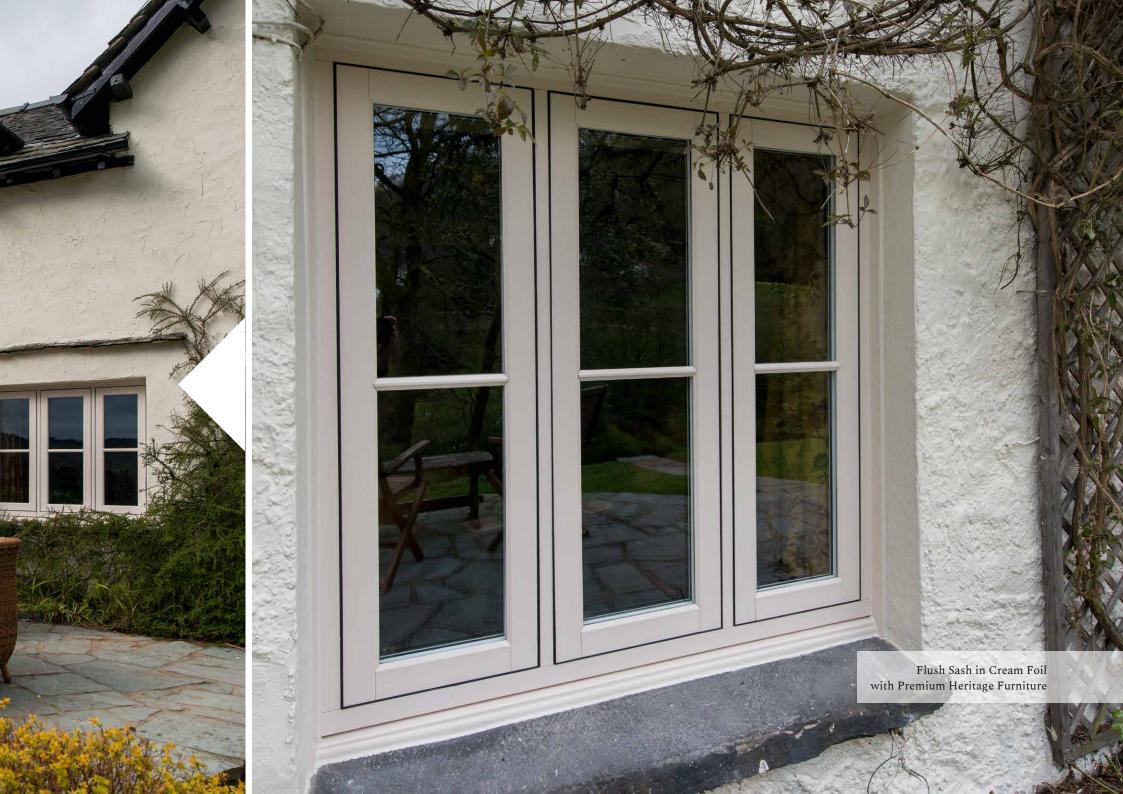

Timberlook is a new Flush Sash Window system that boasts a square mortise & tenon looking fabrication for both sash and outerframe, instead of the tell-tale mitred joints that would normally identify a window as being fabricated from PVCu.

Additionally, the Timberlook Flush Sash has a 70mm back to front frame size to make your installation fast, a slim 60mm sash to replicate a timber sash, and a night latch as standard.

Timberlook Flush Casement windows are designed to deliver fantastic thermal performance using 24mm sealed-unit double glazing. The overall energy effciency is dependent upon the actual glass, the construction of the sealed unit, the gas used to fill it and the ratio of glass to frame. We'll work with you to find the best combination for your home and how you use it.

You can recreate your home's original window style with our Cottage Bar, or astragal bar - measuring 22mm. Our glazing bars fit perfectly onto the surface of the glass, indoors and outdoors, keeping the effciency of a single glazing unit, while maintaining the traditional look of the property.