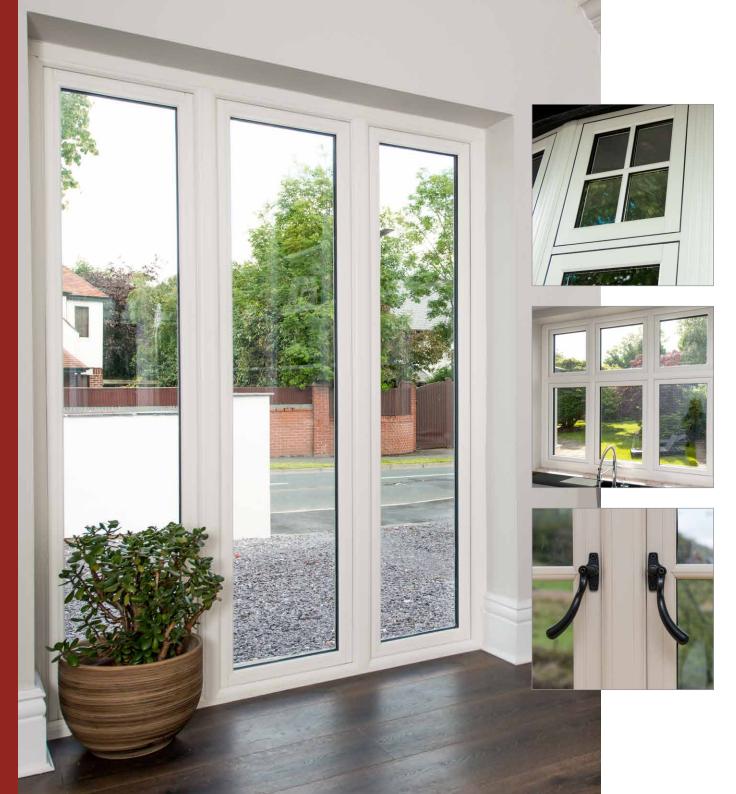

Timberlook sightlines are spot on. Our Flush
Casements have perfectly balanced dummy sashes
and replicate the appearance of timber frame
construction with mortise and tenon looking
jointing. There is a great selection of period
colours and wood-effect finishes, including a
timber-grained, white or cream painted effect.

Timberlook is a new Flush Sash Window system that boasts a square mortise & tenon looking fabrication for both sash and outerframe, instead of the tell-tale mitred joints that would normally identify a window as being fabricated from PVCu.

#### **Dual Setting Night Vent**

Unique to the Timberlook Flush Casement windows is a dual setting for night ventilation.

Timberlook Flush Sash Windows are supplied with high performance security systems. The espganolette and striker provide an effective, secure locking system with a smooth closing action.

Choosing to add the Radlington Cill will make your windows really stand out.

Timberlook Flush Sash windows comes with conteporary handles as standard, but can be enhanced with our Premium Regency Furniture, including a Dummy Stay, Monkey-tail Handle or a Teardrop handle - all available in a choice of finishes. They have security built-in features like key-locking handles, which secure all around the frame, sash locks, and child safety restrictors.