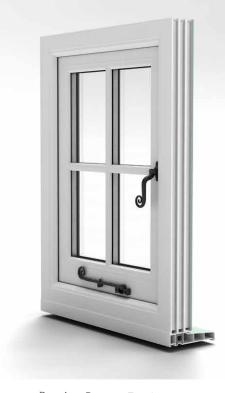

#### **Dual Setting Night Vent**

Unique to the Timberlook Flush Casement windows is a dual setting for night ventilation.

Timberlook Flush Sash Windows are supplied with high performance security systems. The espganolette and striker provide an effective, secure locking system with a smooth closing action.

As a Secured by Design approved product, it meets PAS024:2012 with ease and is perfect for flush fitting windows.

The Timberlook Flush Sash comes with a night latch as standard.

Let's get the jargon out of the way. A casement is simply a window held on hinges in a frame.

Choosing to add the Radlington Cill will make your windows really stand out.

Timberlook Flush Sash windows comes with conteporary handles as standard, but can be enhanced with our Premium Regency Furniture, including a Dummy Stay, Monkey-tail Handle or a Teardrop handle - all available in a choice of finishes. They have security built-in features like key-locking handles, which secure all around the frame, sash locks, and child safety restrictors.