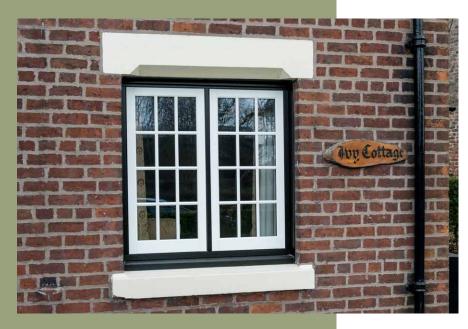

You can recreate your home's original window style with our Cottage Bar, or astragal bar - measuring 22mm. Our glazing bars fit perfectly onto the surface of the glass, indoors and outdoors, keeping the effciency of a single glazing unit, while maintaining the traditional look of the property.

In the UK where external shutters are rare, the vast majority of casements open outwards. Within casements, there are various styles. The Timberlook Flush Sash fits inside the frame so the window does not have the look of a standard PVCu Window.

It's a design that is elegant in its simplicity and is found in all sorts of traditional properties, from all periods. What's more, the lines are understated which makes them ideal for more contemporary properties which rely on minimalist styling. Timberlook Flush Casements replicate the original timber appearance to perfection but go well beyond in terms of thermal performance and weathering capability. Now it's possible to have the look you want and the comfort you need. Now it's possible to combine charm and security, character and ease of maintenance. It's tradition with new technology.