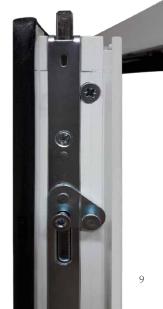

#### **Dual Setting Night Vent**

Unique to the Timberlook Flush Casement windows is a dual setting for night ventilation.

Timberlook Flush Sash Windows are supplied with high performance security systems. The espganolette and striker provide an effective, secure locking system with a smooth closing action.

As a Secured by Design approved product, it meets PAS024:2012 with ease and is perfect for flush fitting windows.

The Timberlook Flush Sash comes with a night latch as standard.

Let's get the jargon out of the way. A casement is simply a window held on hinges in a frame.