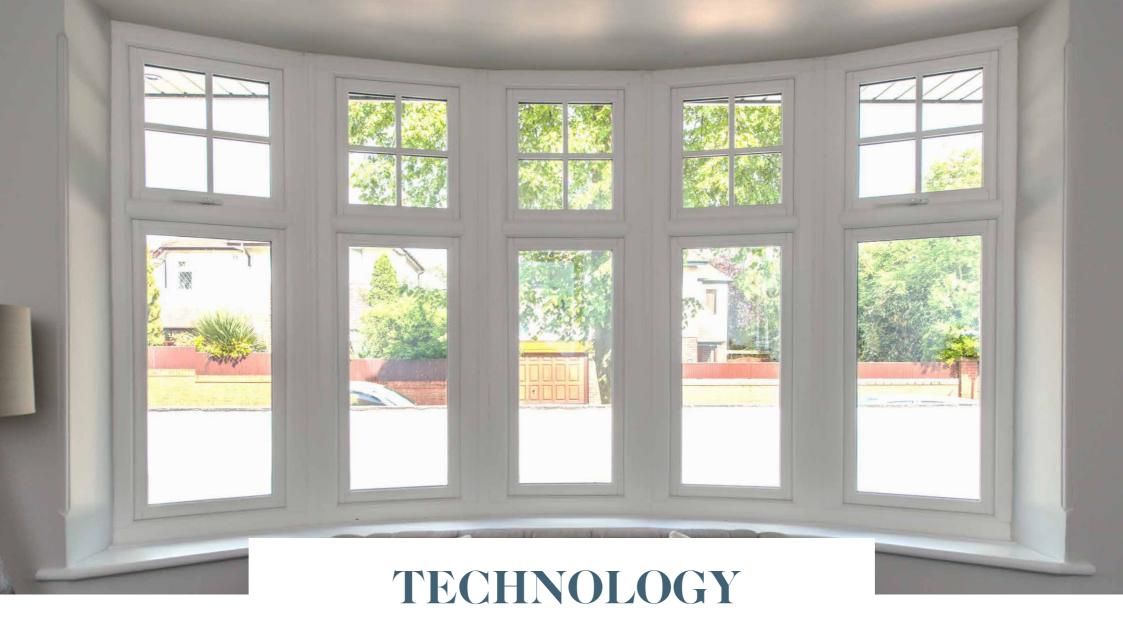

As a Secured by Design approved product, it meets PAS024:2012 with ease and is perfect for flush fitting windows.

The Timberlook Flush Sash comes with a night latch as standard.

Let's get the jargon out of the way. A casement is simply a window held on hinges in a frame.

In the UK where external shutters are rare, the vast majority of casements open outwards. Within casements, there are various styles. The Timberlook Flush Sash fits inside the frame so the window does not have the look of a standard PVCu Window.

It's a design that is elegant in its simplicity and is found in all sorts of traditional properties, from all periods. What's more, the lines are understated which makes them ideal for more contemporary properties which rely on minimalist styling. Timberlook Flush Casements replicate the original timber appearance to perfection but go well beyond in terms of thermal performance and weathering capability. Now it's possible to have the look you want and the comfort you need. Now it's possible to combine charm and security, character and ease of maintenance. It's tradition with new technology.