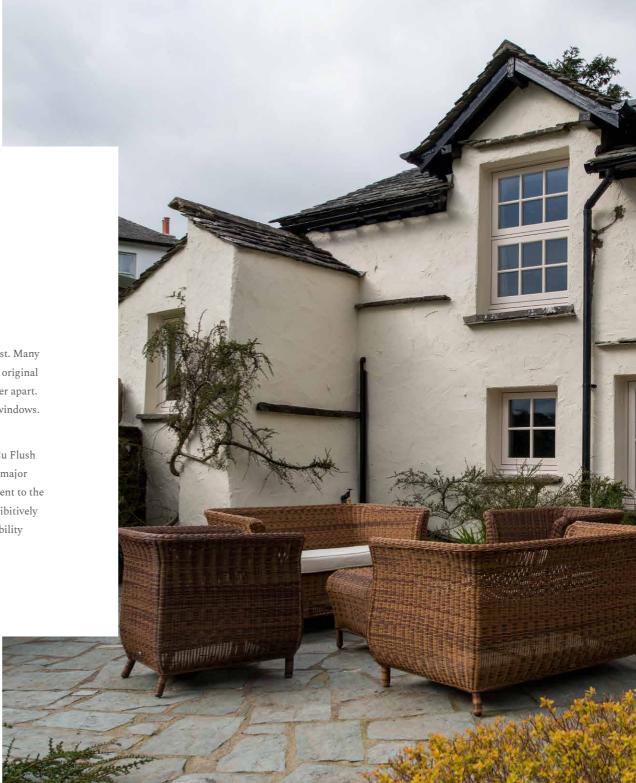

### **TRADITION**

Combined with Modern Technology

There's a fine line between preserving our heritage and being stuck in the past. Many planning authorities recognise this and although there are a few cases where original materials are the only acceptable option, these are becoming fewer and further apart. Conservation areas and even listed buildings now have their share of PVCu windows.

The reasons are simple: the appearance has been perfected. Timberlook PVCu Flush Casement windows are virtually indistinguishable from timber but have two major advantages. Firstly, they are more affordable and can make a huge improvement to the comfort and appearance of a property where timber alternatives may be prohibitively expensive. Secondly, their insulating qualities, easy maintenance and recyclability make them an environmentally-friendly alternative.