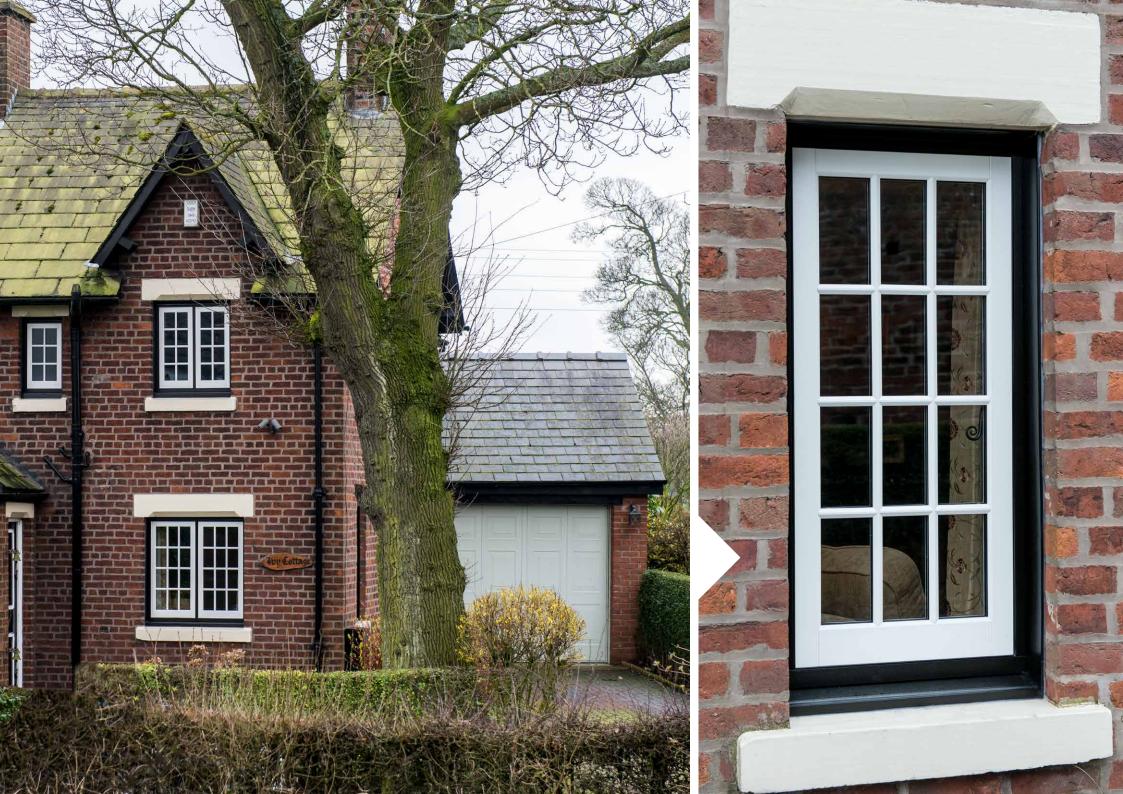

Timberlook Flush Sash windows look amazing with the contemporary shallow cill that comes as standard. However, we feel that The Radlington Cill is one accessory that you simply must consider adding!

Old imperial bricks varied in height, metric bricks are 65mm. Old timber cills were deep and often aligned with a course of bricks. At 55mm, The Radlington Cill is a modern interpretation and allows for packing expansion, Baypole jacks and irregular mortar. So if you are replacing traditional timber windows, installation becomes easier and the result more authentic. If your installation is a new build, you can recreate the traditional look with The Radlington Cill.

The Radlington Cill

The Radlington Cill is a deeper nosed cill at a height of 55mm. It is a modern interpretation of the sort of timber cill found on older traditional timber windows and is a superior upgrade to the standard cill available.