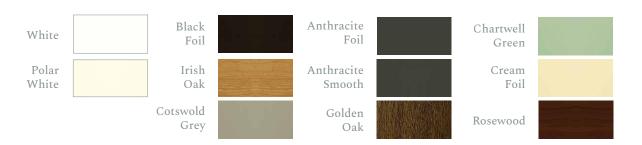

Colours and wood finishes have been carefully selected to complement different building materials, periods and environments. There are soft, subtle shades: delicate creams and greens, striking greys and a host of timber effects.

# **COLOURS**

The colours and finishes in the range allow you to match the style and fashions of any era with shades chosen to complement different types of brick, stone and render and a range of wood effects including oaks and rosewood grains.

For more modern homes, there are smart greys with flat surfaces and for black and white timber-framed houses a deep, dark colour that's almost black. And if you want to match your interior décor or features, our dual-colour options might be the answer you're looking for.