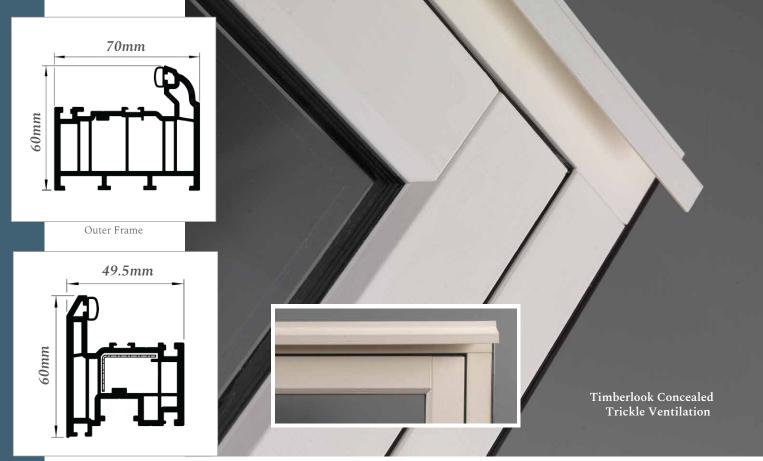

Timberlook is a new Flush Sash Window system that boasts a square mortise & tenon looking fabrication for both sash and outerframe, instead of the tell-tale mitred joints that would normally identify a window as being fabricated from PVCu.

Additionally, the Timberlook Flush Sash has a 70mm back to front frame size to make your installation fast, a slim 60mm sash to replicate a timber sash, and a night latch as standard.

Timberlook Flush Casement windows are designed to deliver fantastic thermal performance using 24mm sealed-unit double glazing. The overall energy effciency is dependent upon the actual glass, the construction of the sealed unit, the gas used to fill it and the ratio of glass to frame. We'll work with you to find the best combination for your home and how you use it.

With features such as an optional deep bottom rail and concealed external trickle ventilation,
The Timberlook Flush Sash is virtually identical to the most expensive flush sash timber windows.

Trickle ventilation is a requirement for some installations and the external cover vents can be unsightly, spoiling the appearance of the window and property. When trickle ventilation is required, the extended cover vents are concealed by a head drip on the Timberlook outerframe, so the appearance of your property is not spoiled.