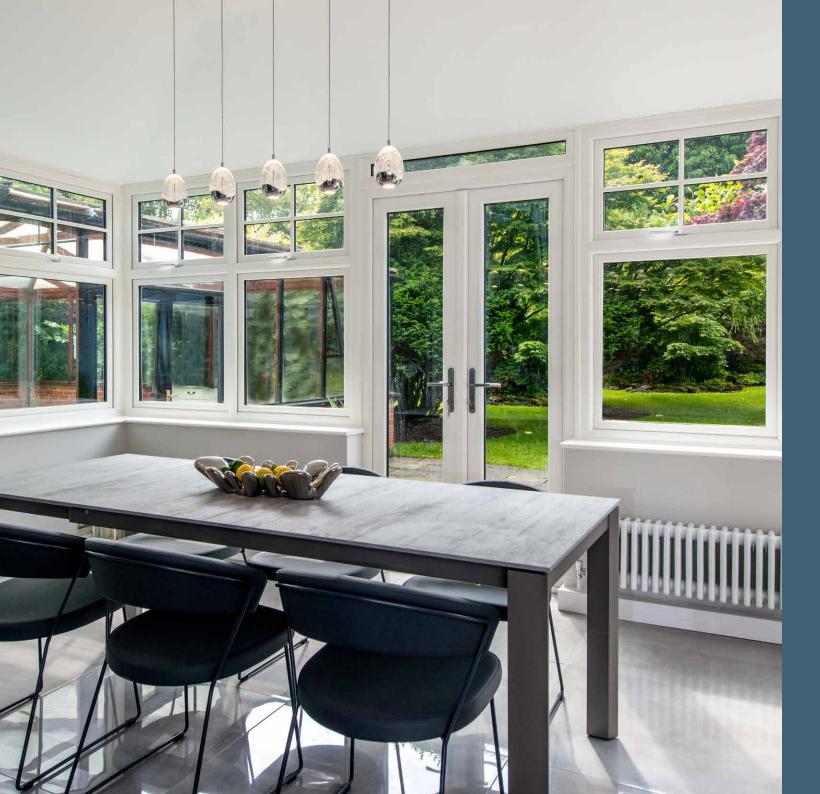

# TRADITION & TECHNOLOGY

Install Timberlook Flush Casement Windows and enjoy the Best of Both Worlds

If PVCu had been available to builders in the past, they would have used it. No one disputes the beauty of timber, but it has drawbacks. In the wet, it can swell. In dry conditions, it can shrink. It can warp or twist and whatever else you do, you'll always have to find the time to take good care of it. Imagine never having to paint a window. Imagine never having a window already welded shut with layers of paint.

PVCu windows are tough, durable and insulating. They need hardly any maintenance. They open easily and when they're closed, they are secure. Timberlook Flush Casement windows replicate the appearance of traditional wooden frames: the delicate curves, detailing and trims, even the colours, grain and texture, but there's more on offer than good looks. Multi-chambered frames are secure and strong, advanced seals block the weather, high-specification glazing provides thermal and acoustic insulation. We don't believe in 'either/or' – we know you can have traditional style and 21st century performance.