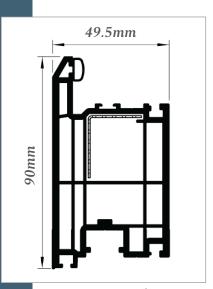

Timberlook is a new Flush Sash Window system that boasts a square mortise & tenon looking fabrication for both sash and outerframe, instead of the tell-tale mitred joints that would normally identify a window as being fabricated from PVCu.

Additionally, the Timberlook Flush Sash has a 70mm back to front frame size to make your installation fast, a slim 60mm sash to replicate a timber sash, and a night latch as standard.

Timberlook Flush Casement windows are designed to deliver fantastic thermal performance using 24mm sealed-unit double glazing. The overall energy effciency is dependent upon the actual glass, the construction of the sealed unit, the gas used to fill it and the ratio of glass to frame. We'll work with you to find the best combination for your home and how you use it.