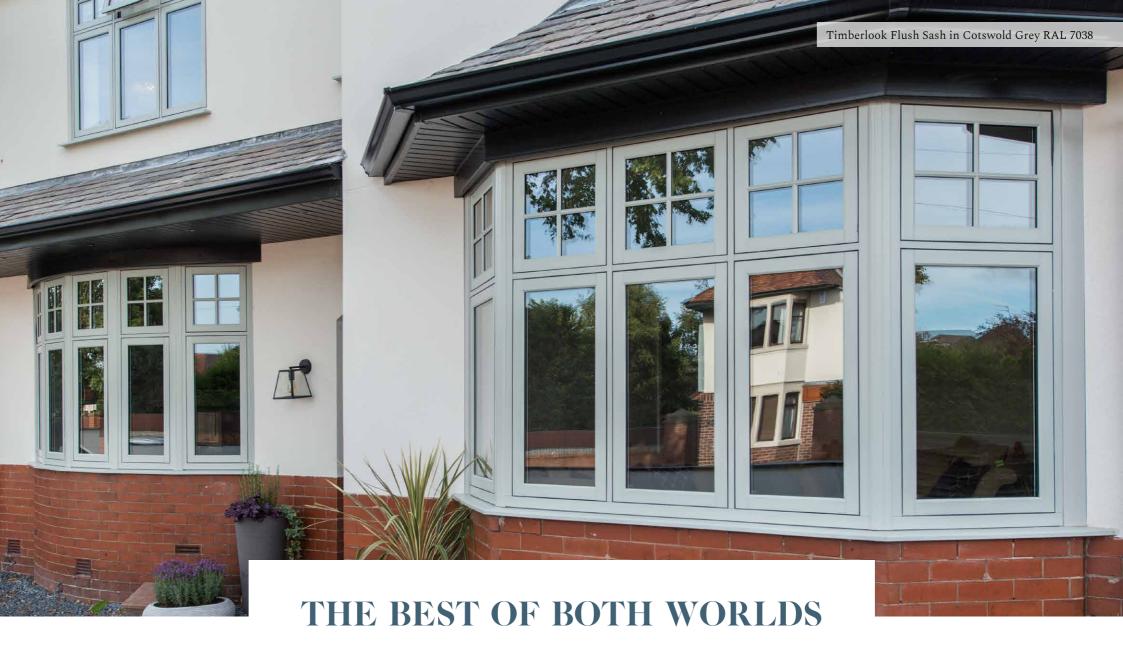

# TRADITION & TECHNOLOGY

Install Timberlook Flush Casement Windows and enjoy the Best of Both Worlds

If PVCu had been available to builders in the past, they would have used it. No one disputes the beauty of timber, but it has drawbacks. In the wet, it can swell. In dry conditions, it can shrink. It can warp or twist and whatever else you do, you'll always have to find the time to take good care of it. Imagine never having to paint a window. Imagine never having a window already welded shut with layers of paint.

PVCu windows are tough, durable and insulating. They need hardly any maintenance. They open easily and when they're closed, they are secure. Timberlook Flush Casement windows replicate the appearance of traditional wooden frames: the delicate curves, detailing and trims, even the colours, grain and texture, but there's more on offer than good looks. Multi-chambered frames are secure and strong, advanced seals block the weather, high-specification glazing provides thermal and acoustic insulation. We don't believe in 'either/or' – we know you can have traditional style and 21st century performance.