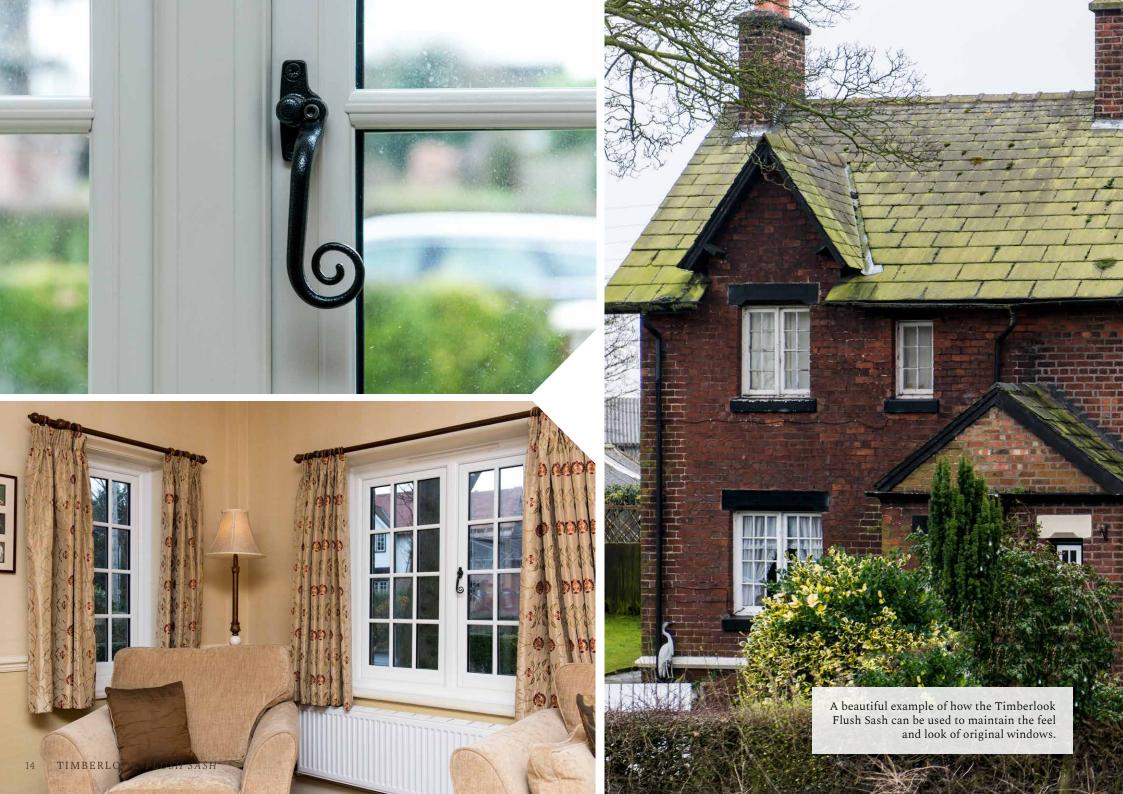

As a Secured by Design approved product, it meets PAS024:2012 with ease and is perfect for flush fitting windows.

The Timberlook Flush Sash comes with a night latch as standard.

Let's get the jargon out of the way. A casement is simply a window held on hinges in a frame.

In the UK where external shutters are rare, the vast majority of casements open outwards. Within casements, there are various styles. The Timberlook Flush Sash fits inside the frame so the window does not have the look of a standard PVCu Window.

It's a design that is elegant in its simplicity and is found in all sorts of traditional properties, from all periods. What's more, the lines are understated which makes them ideal for more contemporary properties which rely on minimalist styling. Timberlook Flush Casements replicate the original timber appearance to perfection but go well beyond in terms of thermal performance and weathering capability. Now it's possible to have the look you want and the comfort you need. Now it's possible to combine charm and security, character and ease of maintenance. It's tradition with new technology.