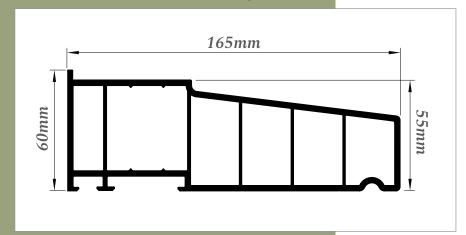

Additionally, the Timberlook Flush Sash has a 70mm back to front frame size to make your installation fast, a slim 60mm sash to replicate a timber sash, and a night latch as standard.

Timberlook Flush Casement windows are designed to deliver fantastic thermal performance using 24mm sealed-unit double glazing. The overall energy effciency is dependent upon the actual glass, the construction of the sealed unit, the gas used to fill it and the ratio of glass to frame. We'll work with you to find the best combination for your home and how you use it.

Additionally, the Timberlook Flush Sash has a 70mm back to front frame size to make your installation fast, a slim 60mm sash to replicate a timber sash, and a night latch as standard.

Disclaimer: From time to time, dimensions, hardware and designs of our products will change to reflect product development. Accordingly, photographs, drawings, and product dimensions may not always be accurately represented on our website or in prochure material. In addition material colours on our website and brochures are representations only. Printing and computers only show an approximation. Customers should choose colours from actual samples. Before purchasing any product you should sheck with your installer as to the current design, dimension and exact colour of any product.