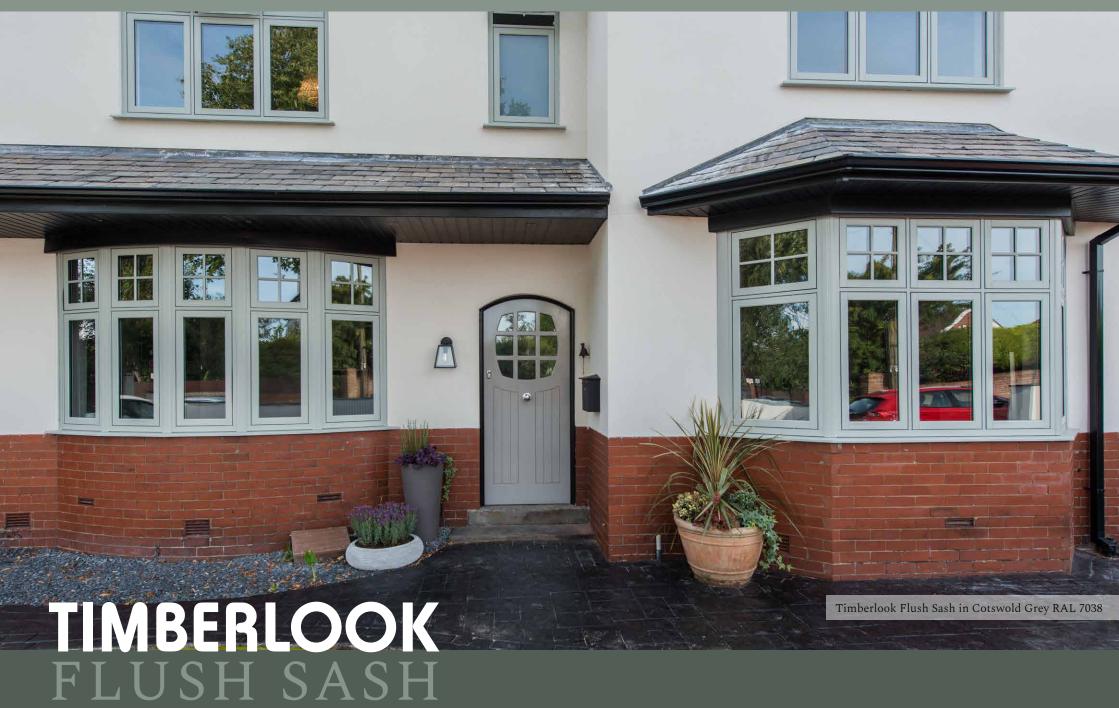

Timberlook is a new Flush Sash Window system that boasts a square mortise & tenon looking fabrication for both sash and outerframe, instead of the tell-tale mitred joints that would normally identify a window as being fabricated from PVCu.

Additionally, the Timberlook Flush Sash has a 70mm back to front frame size to make your installation fast, a slim 60mm sash to replicate a timber sash, and a night latch as standard.

Timberlook Flush Casement windows are designed to deliver fantastic thermal performance using 24mm sealed-unit double glazing. The overall energy effciency is dependent upon the actual glass, the construction of the sealed unit, the gas used to fill it and the ratio of glass to frame. We'll work with you to find the best combination for your home and how you use it.