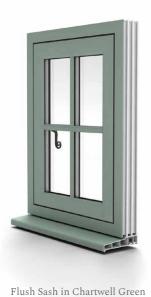

Colours and wood finishes have been carefully selected to complement different building materials, periods and environments. There are soft, subtle shades: delicate creams and greens, striking greys and a host of timber effects.

# **COLOURS**

The colours and finishes in the range allow you to match the style and fashions of any era with shades chosen to complement different types of brick, stone and render and a range of wood effects including oaks and rosewood grains.

For more modern homes, there are smart greys with flat surfaces and for black and white timber-framed houses a deep, dark colour that's almost black. And if you want to match your interior décor or features, our dual-colour options might be the answer you're looking for.