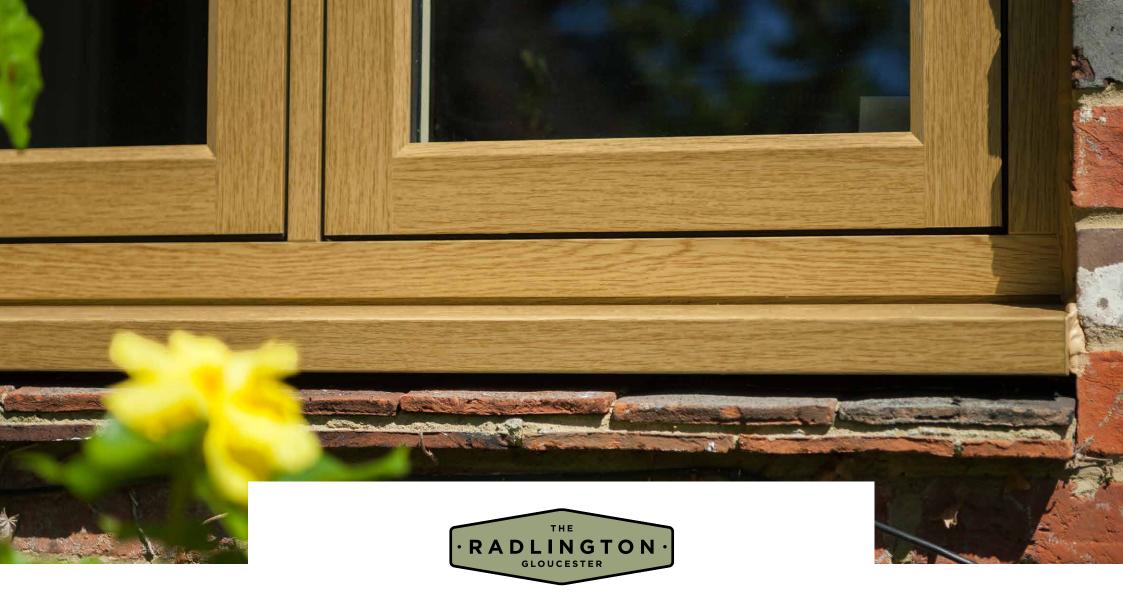

Timberlook Flush Sash windows look amazing with the contemporary shallow cill that comes as standard. However, we feel that The Radlington Cill is one accessory that you simply must consider adding!

Old imperial bricks varied in height, metric bricks are 65mm. Old timber cills were deep and often aligned with a course of bricks. At 55mm, The Radlington Cill is a modern interpretation and allows for packing expansion, Baypole jacks and irregular mortar. So if you are replacing traditional timber windows, installation becomes easier and the result more authentic. If your installation is a new build, you can recreate the traditional look with The Radlington Cill.

The Radlington Cill

The Radlington Cill is a deeper nosed cill at a height of 55mm. It is a modern interpretation of the sort of timber cill found on older traditional timber windows and is a superior upgrade to the standard cill available.