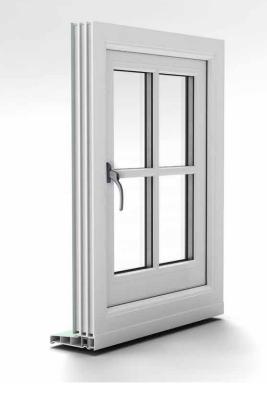

Timberlook is a new Flush Sash Window system that boasts a square mortise & tenon looking fabrication for both sash and outerframe, instead of the tell-tale mitred joints that would normally identify a window as being fabricated from PVCu.

Additionally, the Timberlook Flush Sash has a 70mm back to front frame size to make your installation fast, a slim 60mm sash to replicate a timber sash, and a night latch as standard.

Timberlook Flush Casement windows are designed to deliver fantastic thermal performance using 24mm sealed-unit double glazing. The overall energy effciency is dependent upon the actual glass, the construction of the sealed unit, the gas used to fill it and the ratio of glass to frame. We'll work with you to find the best combination for your home and how you use it.

In the UK where external shutters are rare, the vast majority of casements open outwards. Within casements, there are various styles. The Timberlook Flush Sash fits inside the frame so the window does not have the look of a standard PVCu Window.