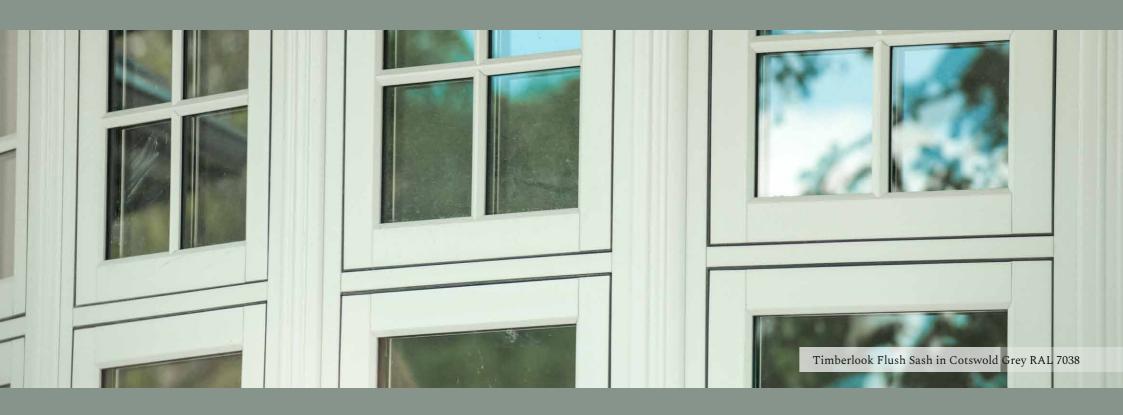

Timberlook sightlines are spot on. Our Flush
Casements have perfectly balanced dummy sashes
and replicate the appearance of timber frame
construction with mortise and tenon looking
jointing. There is a great selection of period
colours and wood-effect finishes, including a
timber-grained, white or cream painted effect.

Timberlook colours also include a Smooth Anthracite 7016 Grey finish which matches the most popular Aluminium Bi-fold Door colour.